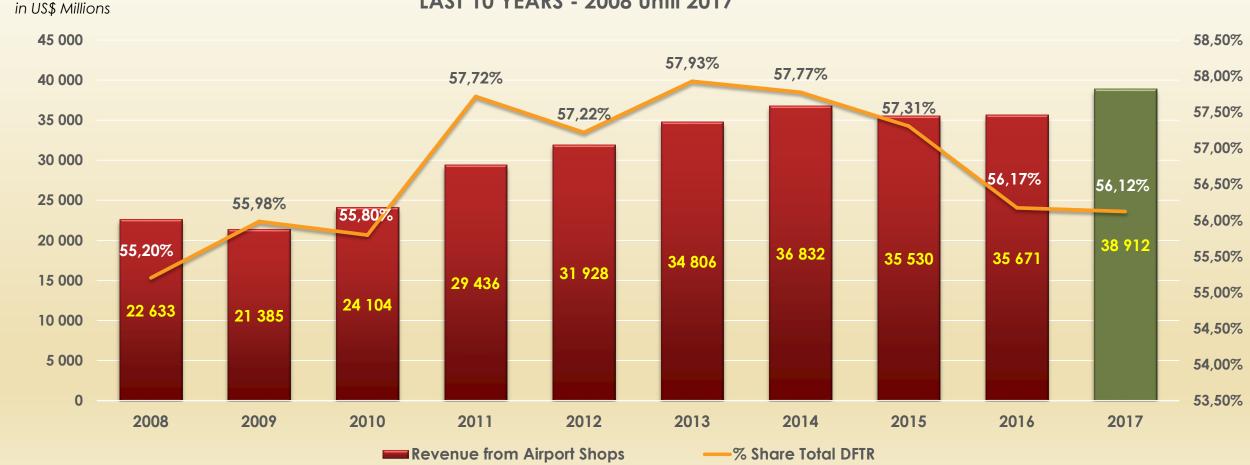

### Concourse C





### **Concourse C**



Concourse C – Perfumes & Fashion



### **Concourse B**



**Concourse B – BVLGARI** 



## AMIA PTB (Passenger Terminal Building)



Al Maktoum International Airport – GFD



## **Airport Shops**







### Sales 1984 - 2017



15.0% average sales growth over 33 years.



### Sales 1984 - 2017



15.0% average sales growth over 33 years.



## **Dubai Duty Free Tennis Championships 2017**



25th Anniversary



**DDF TENNIS STADIUM - 2017** 



### **Dubai Duty Free Tennis Championships 2017**









## 2017 - Airport Retailer of the Year (8th Time)



**2017 – FRONTIER AWARDS** 



#### The A List Plus

- Amazon Marketplace, Prime, Web Services
- Alibaba Taobao, T-Mall, Youkou, Shenma, Sina Weibo,
  Lazada, Cainiao
- Tencent JD, WeChat Pay, Tencent Video, Sogou, WeChat, QQ
- Souq.com (Amazon)
- Flipkart
- Walmart.com (Jet.com)
- YOOX Net-a-Porter



### Strengths of A List Plus in retail

- 'Selection, Price, Delivery/Speed/Convenience'
- Data, Spend on R&D, Integration (market and