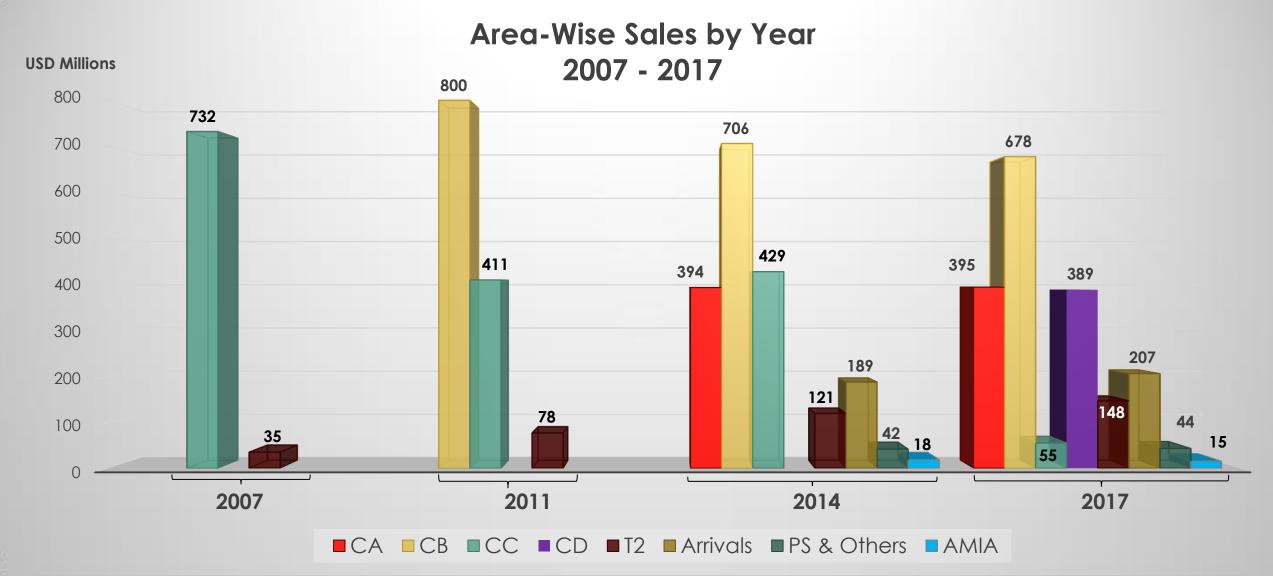

er



### Strengths of A List Plus in retail

- 'Selection, Price, Delivery/Speed/Convenience'
- Data, Spend on R&D, Integration (market and lifestyle), platform and finances
- Logistics Delivery Centers (Amazon has 100 million square feet in the US), aircraft (Amazon has 30 767s), urban delivery centers, investment in automation (robots for picking, autonomous trucks, drones)



## Concourse B



28 Jan, 2018 Time: 0030 Hrs.



## **Opportunity in Airport Retail**

- Passenger traffic is projected to grow at about 2.8% until 2035, according to IATA.
- 4 billion passengers in 2017 estimated by IATA with 80.6% load factor
- Travel does turn on a 'buying switch' in your brain while at the airport
- Penetration is still low at most airports



## Area—wise Sales Contribution — (2007 — 2017)





### **Dubai Duty Free – Distribution Center**

- 6,000 sq mts of office and 27,000 sq mts of warehouse
- Supports sales split between 4 Concourses and Terminals





### DC – Shuttle System expansion



32% of picks (2,152 daily)



## **Growth at Dubai Duty Free**

- Renovation and expansion of retail and DXB Plus
- Improve customer service
  - Identification and Engagement
  - Training
  - Product Knowledge
  - Merchandising
- Work closely with the brands