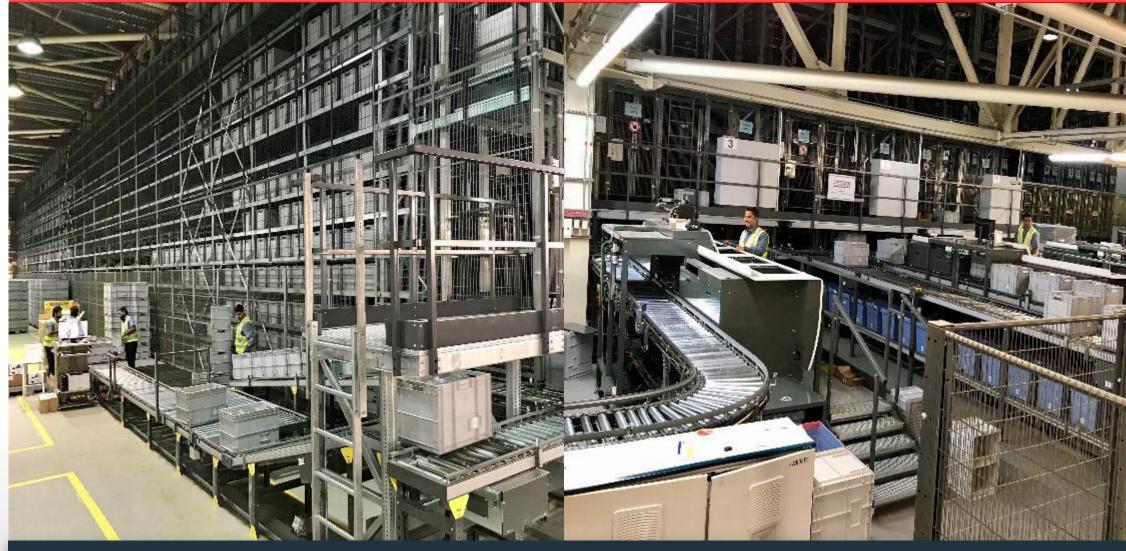

Amazon has 100 million square feet in the US), aircraft (Amazon has 30 767s), urban delivery centers, investment in automation (robots for picking, autonomous trucks, drones)



## Concourse B



28 Jan, 2018 Time: 0030 Hrs.



## **Opportunity in Airport Retail**

- Passenger traffic is projected to grow at about 2.8% until 2035, according to IATA.
- 4 billion passengers in 2017 estimated by IATA with 80.6% load factor
- Travel does turn on a 'buying switch' in your brain while at the airport
- Penetration is still low at most airports



## Area—wise Sales Contribution — (2007 — 2017)





### **Dubai Duty Free – Distribution Center**

- 6,000 sq mts of office and 27,000 sq mts of warehouse
- Supports sales split between 4 Concourses and Terminals





### DC – Shuttle System expansion



32% of picks (2,152 daily)



## **Growth at Dubai Duty Free**

- Renovation and expansion of retail and DXB Plus
- Improve customer service
  - Identification and Engagement
  - Training
  - Product Knowledge
  - Merchandising
- Work closely with the brands