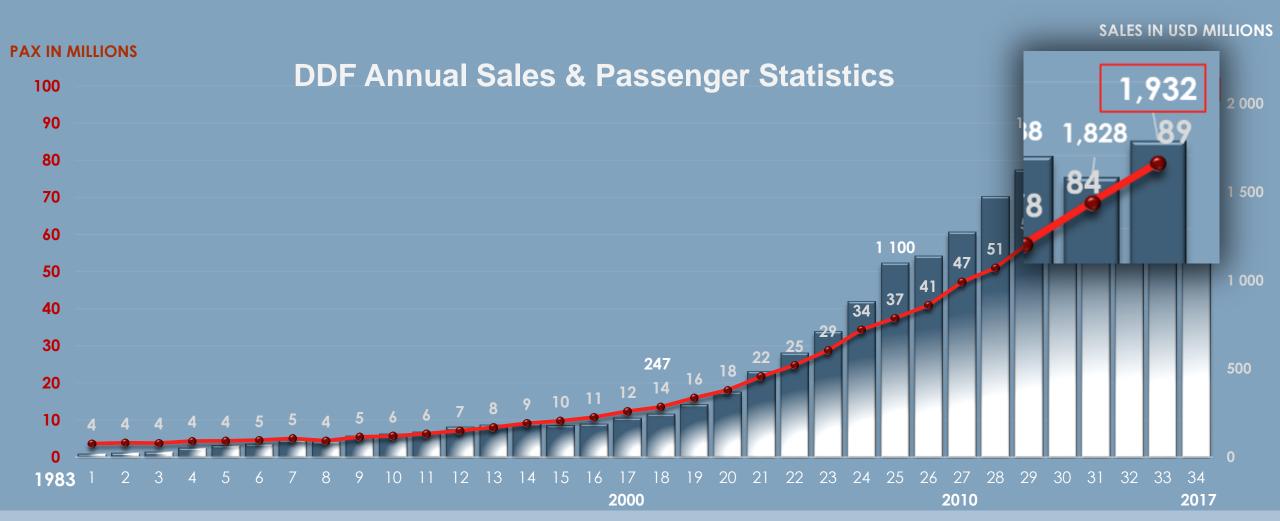

### Concourse C





### **Concourse C**



Concourse C – Perfumes & Fashion



### **Concourse B**



**Concourse B – BVLGARI** 



## AMIA PTB (Passenger Terminal Building)



Al Maktoum International Airport – GFD



## **Airport Shops**







### Sales 1984 - 2017



15.0% average sales growth over 33 years.



### Sales 1984 - 2017



15.0% average sales growth over 33 years.



## **Dubai Duty Free Tennis Championships 2017**



25th Anniversary



**DDF TENNIS STADIUM - 2017** 



### **Dubai Duty Free Tennis Championships 2017**









## 2017 - Airport Retailer of the Year (8th Time)



**2017 – FRONTIER AWARDS** 



#### The A List Plus

- Amazon Marketplace, Prime, Web Services
- Alibaba Taobao, T-Mall, Youkou, Shenma, Sina Weibo,
  Lazada, Cainiao
- Tencent JD, WeChat Pay, Tencent Video, Sogou, WeChat, QQ
- Souq.com (Amazon)
- Flipkart
- Walmart.com (Jet.com)
- YOOX Net-a-Porter



### Strengths of A List Plus in retail

- 'Selection, Price, Delivery/Speed/Convenience'
- Data, Spend on R&D, Integration (market and lifestyle), platform and finances
- Logistics Delivery Centers (Amazon has 100 million square fe