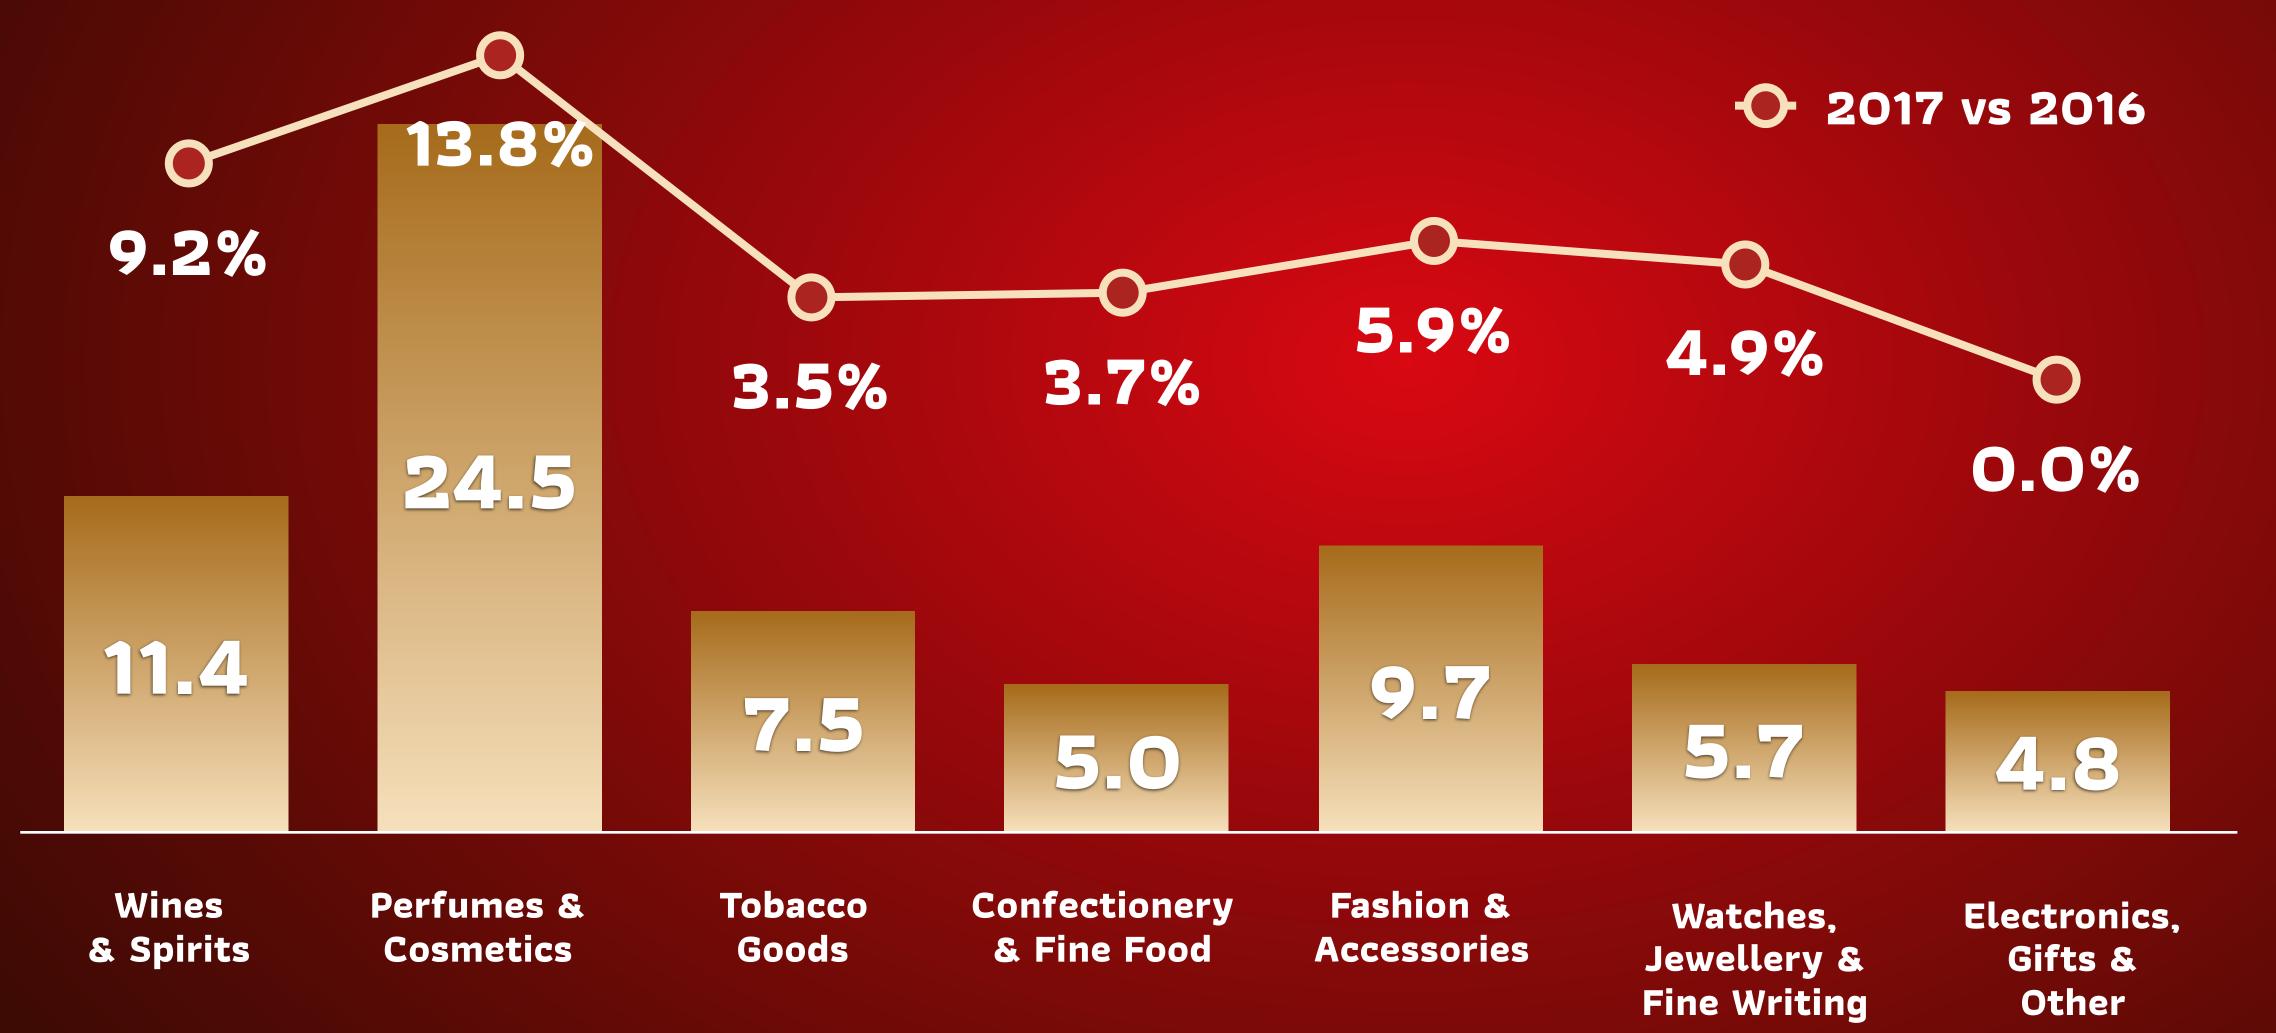

any store downtown.

From luxury items like watches, fine jewelle designer apparel to premium gift ideas for f loved ones, you're guaranteed to find only lovel at Changi Airport.

And even if you only have a couple of hour you can indulge at Changi's multi-label stor With so many world-famous brands under you can shop smart at your own leisurely p

you can shop smart at you for can shop smart at you for can shop smart at you for can shop duty

Fancy some retail therapy? Shop duty

at Changi, the ultimate shopper's part

at Changi, the ultimate shopper's part









'旅行に欠かせない免税ショッピング



## PRELIMINARY DUTY & TAX FREE SALES 2017 GLOBAL (US\$BN)



### PRELIMINARY DUTY & TAX FREE SALES 2017 GLOBAL BY REGION (US\$BN)



### PRELIMINARY DUTY & TAX FREE SALES 2017 GLOBAL BY CATEGORY (US\$BN)



#### PRELIMINARY DUTY & TAX FREE SALES 2017 ASIA PACIFIC BY CATEGORY (US\$BN)



### PRELIMINARY DUTY & TAX FREE SALES GLOBAL BY CHANNEL 2017 (US\$BN)











KUALA LUMPUR +14.7%

**TOKYO NARITA +13.6%** 

SOURCE: ACI PAX REPORT 2018

#### 60+ MILLION PASSENGER AIRPORTS

| AIRPORT              | TOTAL PAX 2017 (m) | 2017 vs 2016 |
|----------------------|--------------------|--------------|
| Beijing              | 95.9               | +1.5%        |
| Hong Kong            | 72.7               | +3.4%        |
| Shanghai Pudong      | 70.1               | +6.1%        |
| Guangzhou Baiyun     | 65.8               | +10.2%       |
| New Delhi            | 63.5               | +14.1%       |
| Jakarta              | 62.9               | +8.1%        |
| Singapore Changi     | 62.2