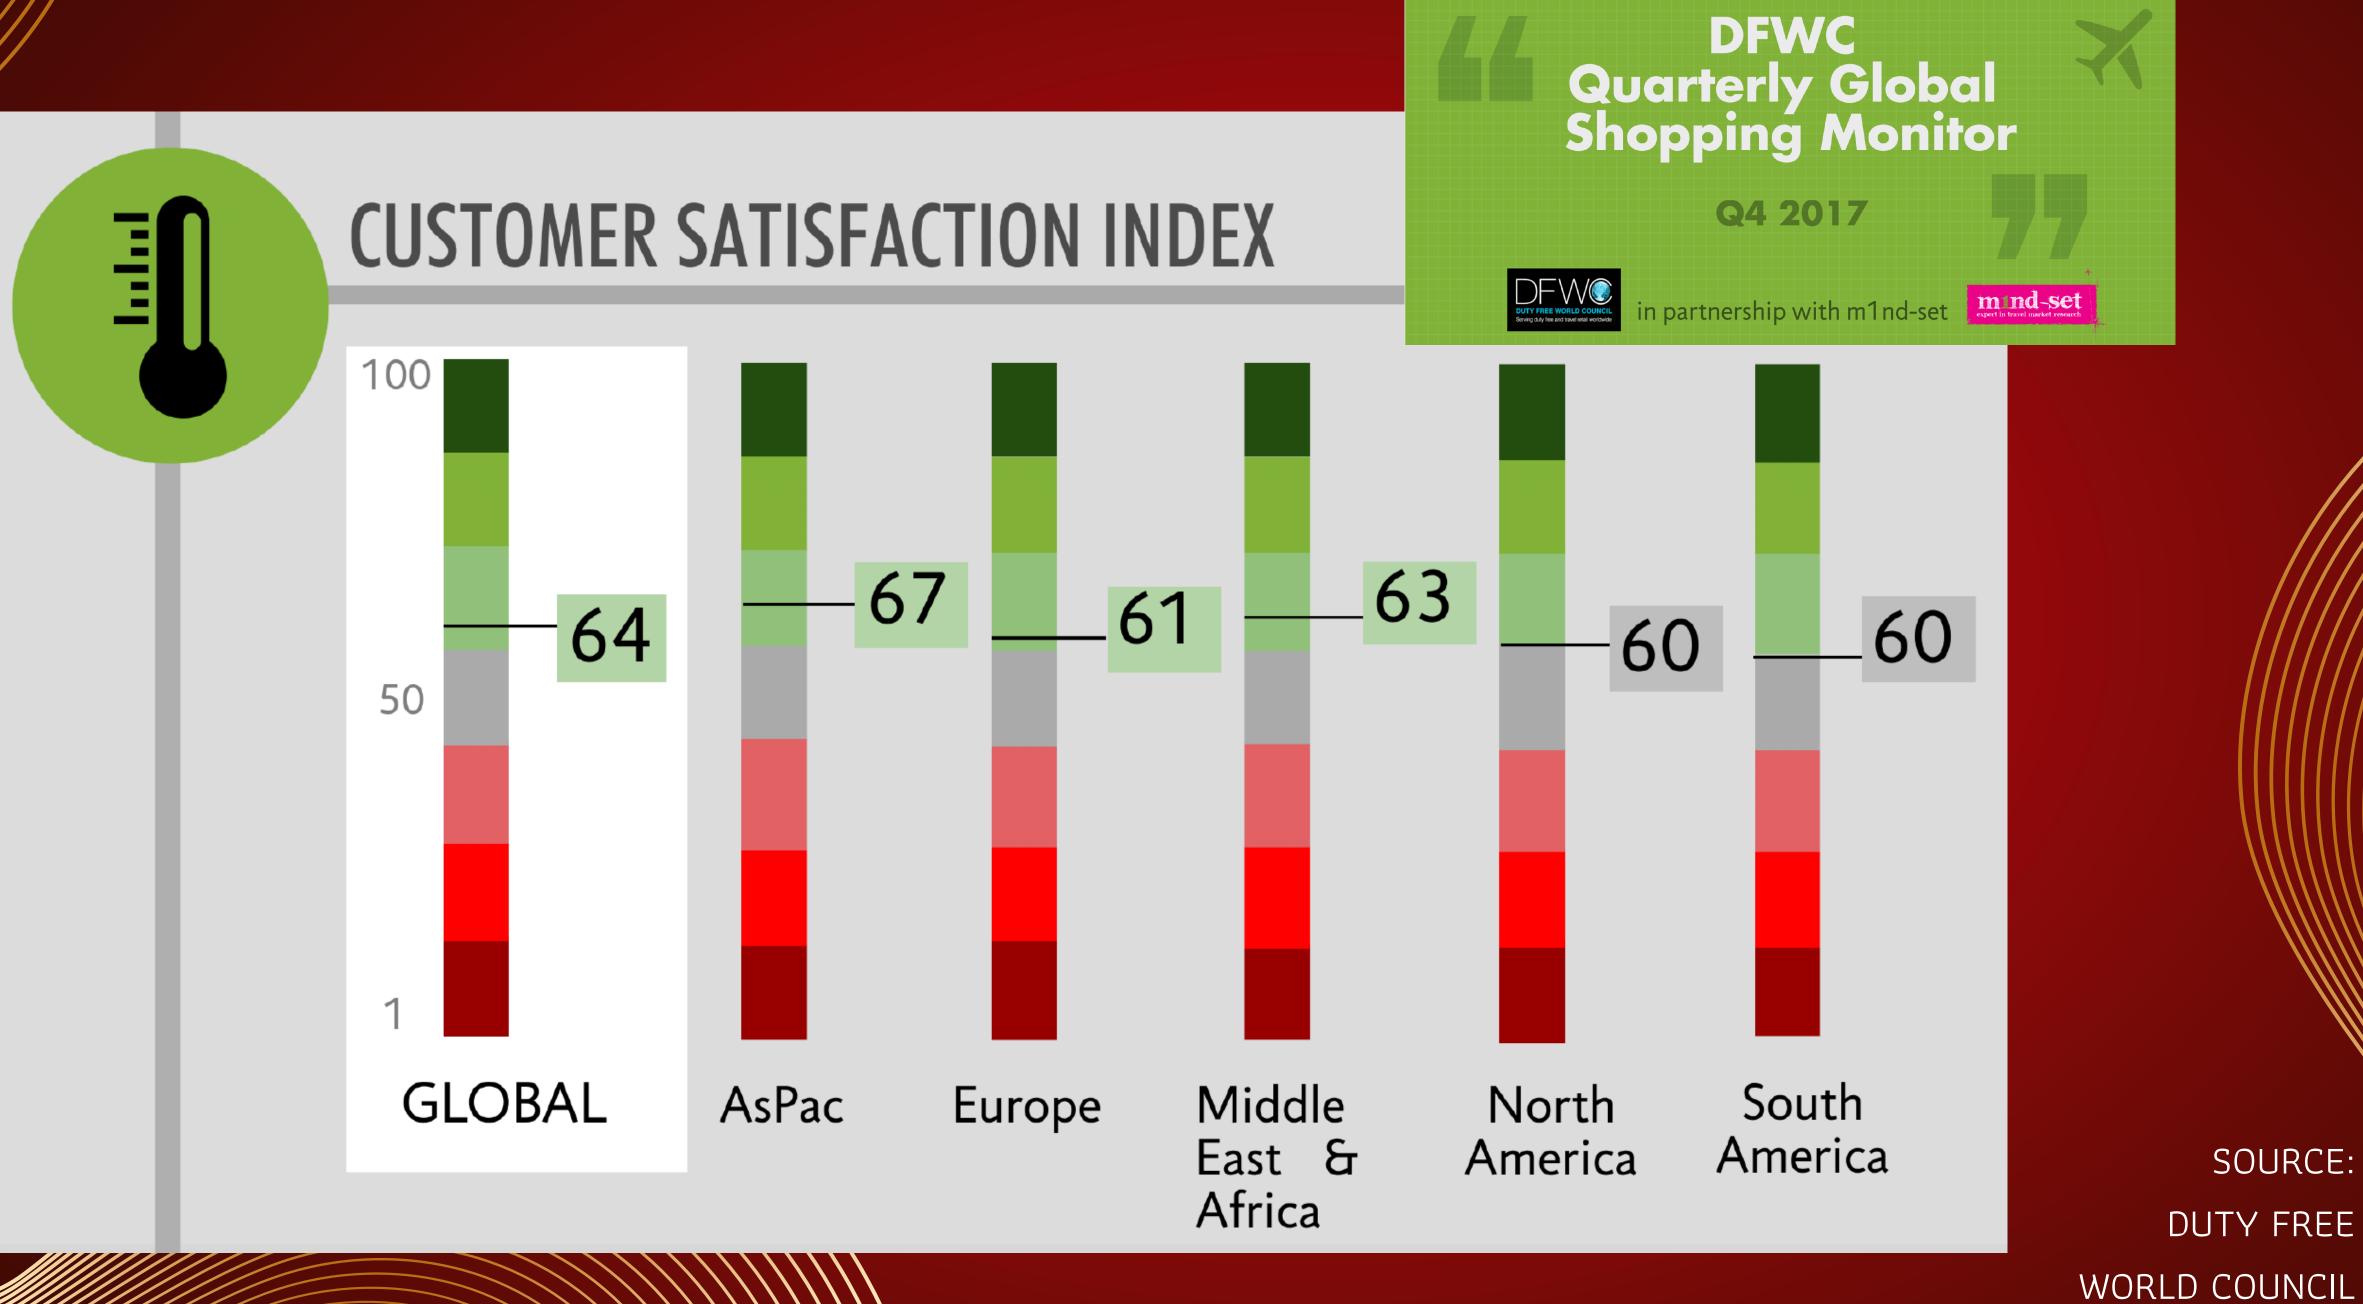

## PRELIMINARY DUTY & TAX FREE SALES 2017 GLOBAL (US\$BN)

### PRELIMINARY DUTY & TAX FREE SALES 2017 GLOBAL BY REGION (US\$BN)

### PRELIMINARY DUTY & TAX FREE SALES 2017 GLOBAL BY CATEGORY (US\$BN)

#### PRELIMINARY DUTY & TAX FREE SALES 2017 ASIA PACIFIC BY CATEGORY (US\$BN)

### PRELIMINARY DUTY & TAX FREE SALES GLOBAL BY CHANNEL 2017 (US\$BN)

KUALA LUMPUR +14.7%

**TOKYO NARITA +13.6%** 

SOURCE: ACI PAX REPORT 2018