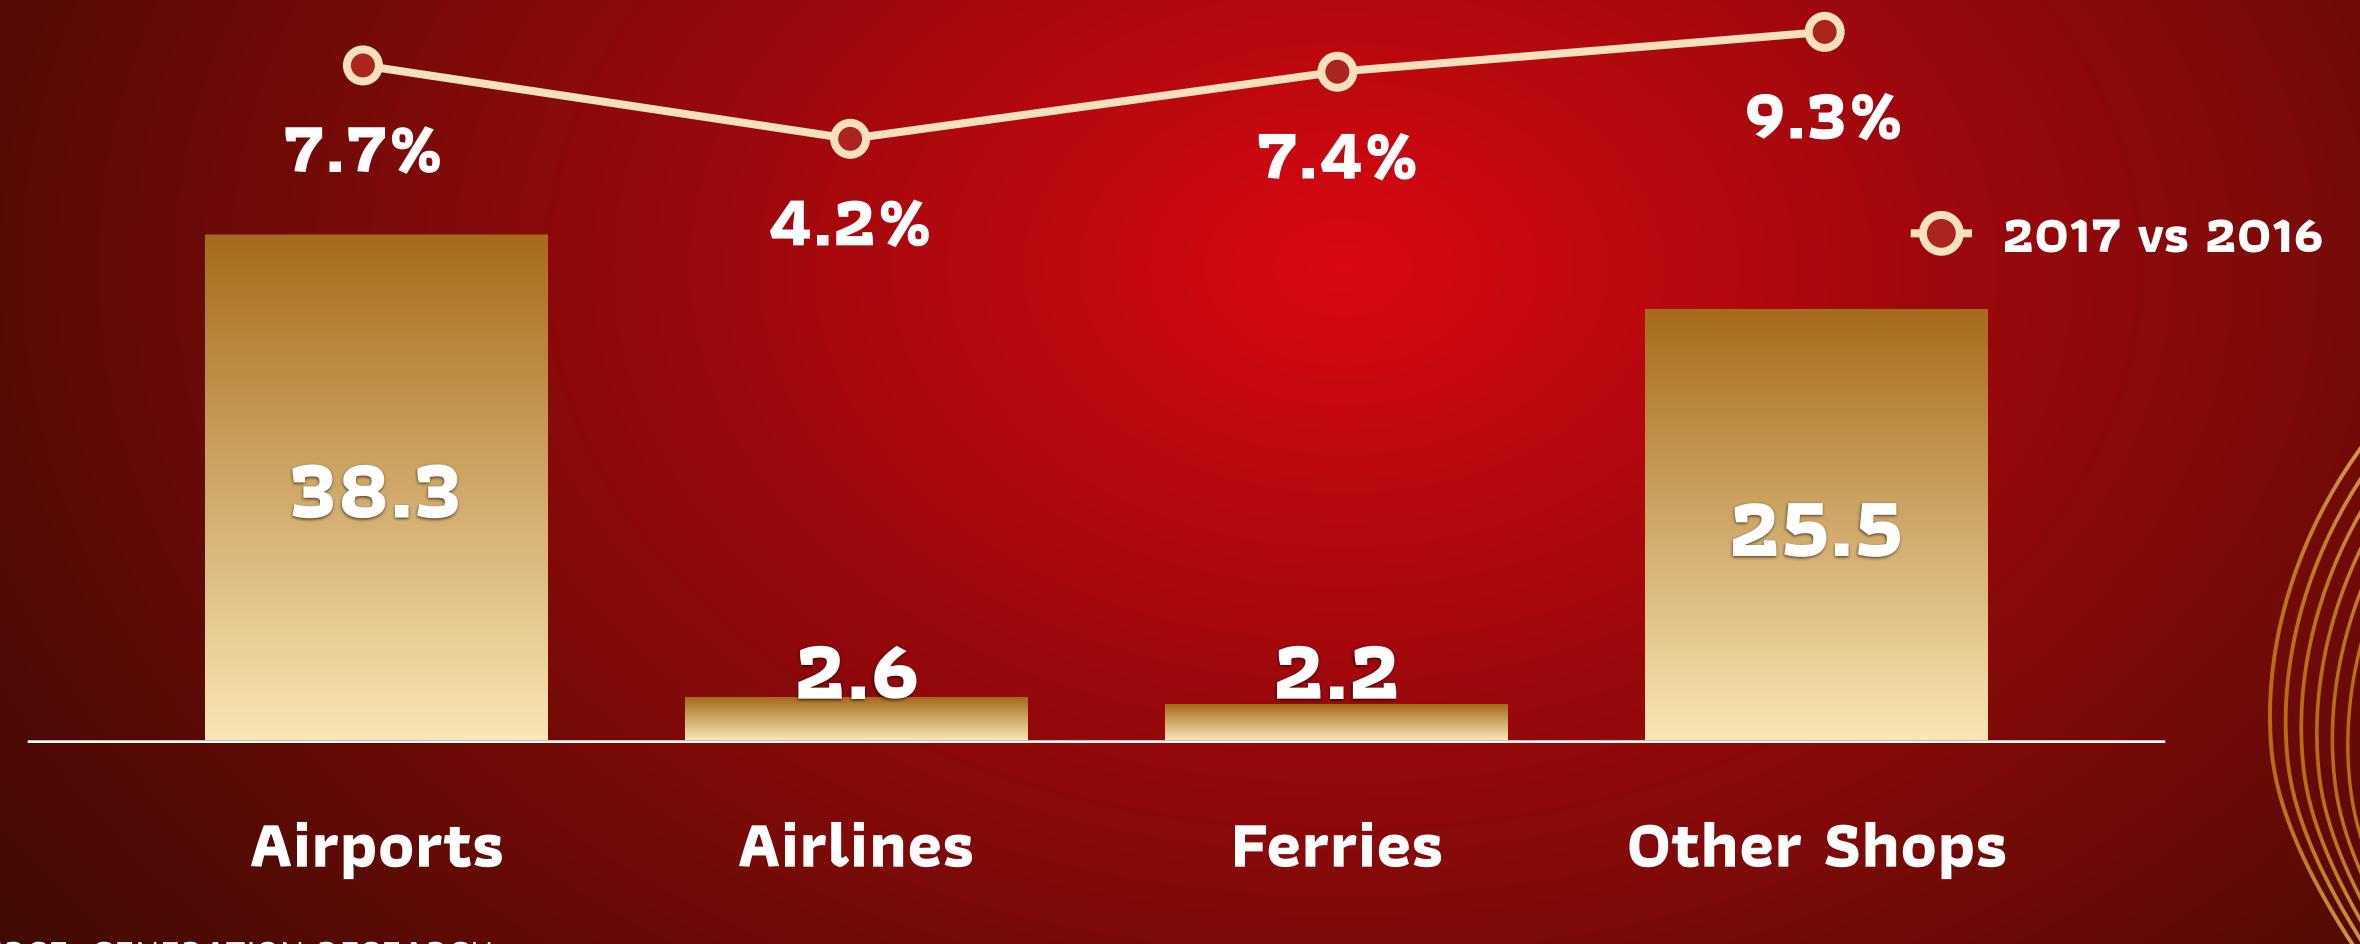

lovel at Changi Airport.

And even if you only have a couple of hour you can indulge at Changi's multi-label stor With so many world-famous brands under you can shop smart at your own leisurely p

you can shop smart at you for can shop smart at you for can shop smart at you for can shop duty

Fancy some retail therapy? Shop duty

at Changi, the ultimate shopper's part

at Changi, the ultimate shopper's part









'旅行に欠かせない免税ショッピング



## PRELIMINARY DUTY & TAX FREE SALES 2017 GLOBAL (US\$BN)



### PRELIMINARY DUTY & TAX FREE SALES 2017 GLOBAL BY REGION (US\$BN)



### PRELIMINARY DUTY & TAX FREE SALES 2017 GLOBAL BY CATEGORY (US\$BN)



#### PRELIMINARY DUTY & TAX FREE SALES 2017 ASIA PACIFIC BY CATEGORY (US\$BN)



### PRELIMINARY DUTY & TAX FREE SALES GLOBAL BY CHANNEL 2017 (US\$BN)











KUALA LUMPUR +14.7%

**TOKYO NARITA +13.6%** 

SOURCE: ACI PAX REPORT 2018

#### 60+ MILLION PASSENGER AIRPORTS

| AIRPORT              | TOTAL PAX 2017 (m) | 2017 vs 2016 |
|----------------------|--------------------|--------------|
| Beijing              | 95.9               | +1.5%        |
| Hong Kong            | 72.7               | +3.4%        |
| Shanghai Pudong      | 70.1               | +6.1%        |
| Guangzhou Baiyun     | 65.8               | +10.2%       |
| New Delhi            | 63.5               | +14.1%       |
| Jakarta              | 62.9               | +8.1%        |
| Singapore Changi     | 62.2               | +6.0%        |
| Bangkok Suvarnabhumi | 60.9               | +8.9%        |



#### ECONOMIC GROWTH (%)

| TERRITORY                  | 2017 (A