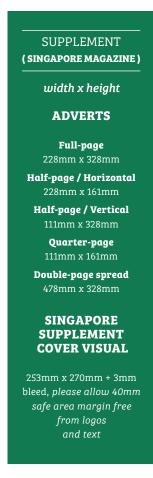

## SUPPLEMENT SPECIFICATIONS

for TFWA Asia Pacific Exhibition & Conference and TFWA World Exhibition & Conference Dailies 2020

(CANNES MAGAZINE) width x height **ADVERTS** Full-page Half-page / Horizontal Half-page / Vertical Quarter-page Double-page spread CANNES **SUPPLEMENT COVER VISUAL** 

#### ADVERTISEMENT TECHNICAL SPECIFICATIONS

width x height, no bleed required

Full-page

228mm x 328mm

Half-page / Horizontal 228mm x 161mm

Half-page / Vertical

111mm x 328mm

**Quarter-page** 111mm x 161mm

**Double-page spread** 478mm x 328mm