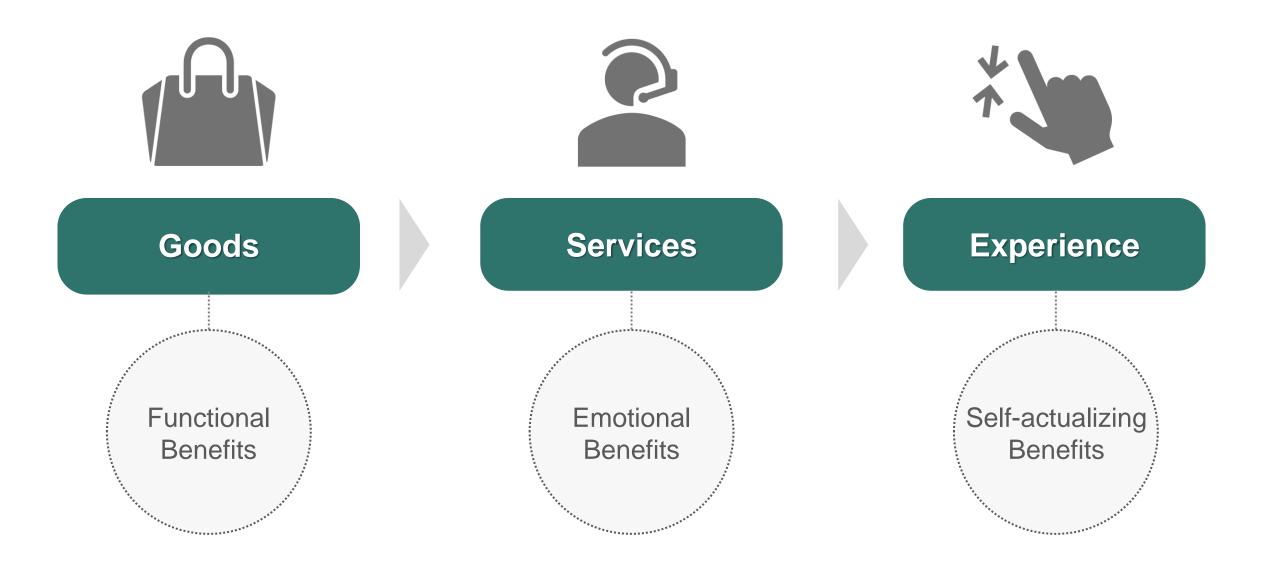

increased during pandemic.



## **Duty free sales of Incheon Airport by category**

#### ✓ Compared to C/P sales ratio dropped by half, F/A sales ratio increased a lot.



## **Deregulation Effect**

#### Abolishing Purchase Limit ('22.3~)

\* Purchase Limit :  $$5,000 \rightarrow \text{no caps}$ 



\* Liquor : 1 bottle  $\rightarrow$  2 bottles \* Duty Free Limit : \$600  $\rightarrow$  \$800









- ✓ Transforming space from selling to delivering brand value
- Creating space that emphasizes on customer experience such as culture and art



- ✓ Accelerated Digitalization
- Integration with Digital shopping and Physical shopping



- Expressing individual values different from others
- ✓ Values such as eco-friendly, win-win with local brands

## **Evolution of Consumption Purpose**



## Changed strategy of luxury brands

✓ Major luxury brands are closing downtown duty free shops.
 ✓ Top-tier luxury brands are focusing on airport duty free shops.

#### CLOSING DOWNTOWN DUTY FREE STORES



Beginning the closing downtown DF shops in Jeju island, all stores in downtown DF will be closed until March 2023.



Closing downtown DF shops in Busan, Jeju island and Focusing on the airport store and Seoul downtown DF shops

# <section-header>

RUSINESS All Industry Technology

The Korea Herald



LATEST NEWS



nel boutique at the Avenuel department store, operated by Lotte Shopping, in Sec

LATEST NEWS

13

## Korean Retailer efforts to create new experiences



The HYUNDAI SEOUL (Yeouido)



Ground Seesaw in LOTTE department (Myeong-dong)



Rooftop Garden in Shinsegae departm