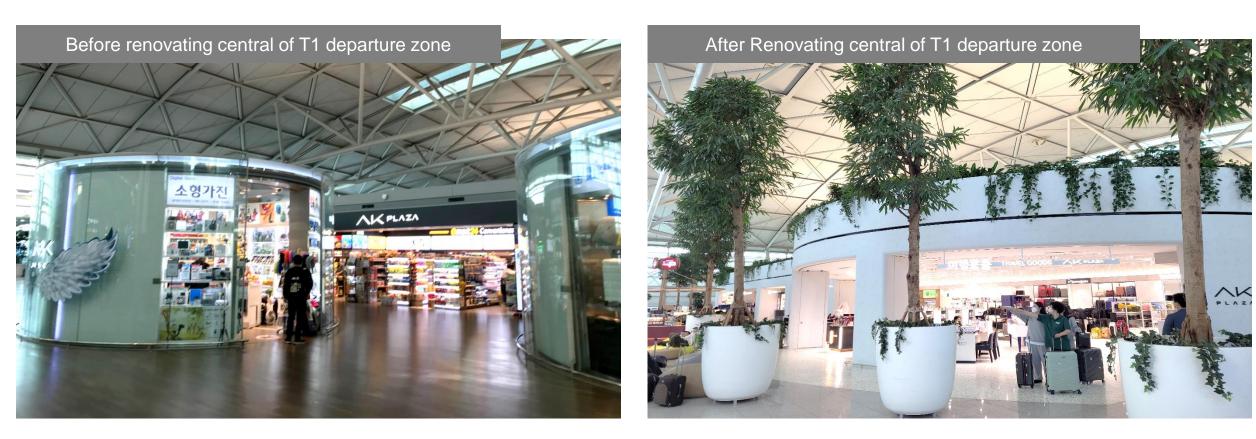

#### T1 renewal

- ✓ Store relocation
- ✓ Spacious walk-through shops
- ✓ Increasing pop-up stores
- ✓ Plan to expand DF area size

#### **Specialty Shops Renovation**