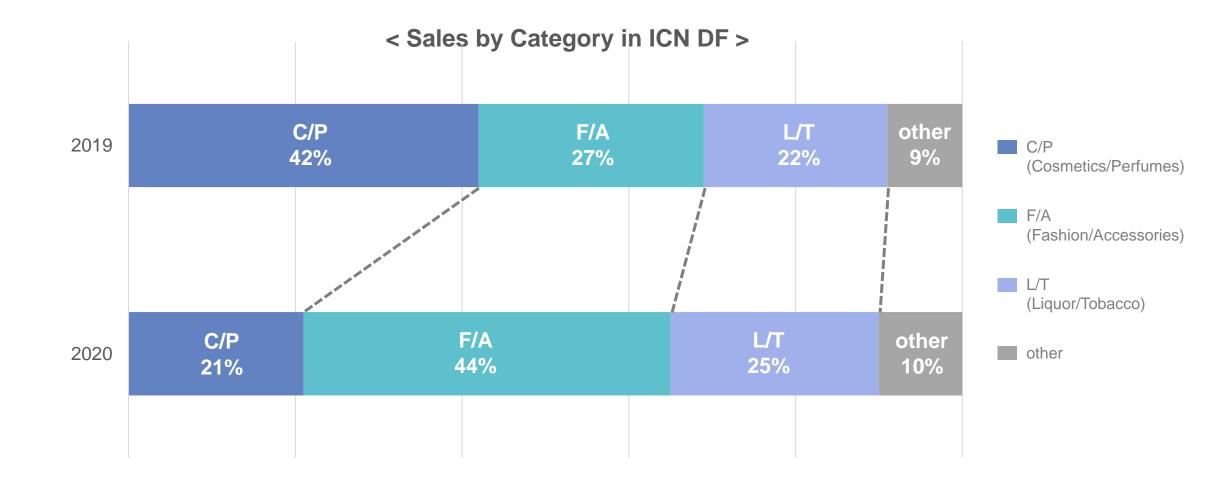

## **Duty free sales of Incheon Airport by category**

#### ✓ Compared to C/P sales ratio dropped by half, F/A sales ratio increased a lot.