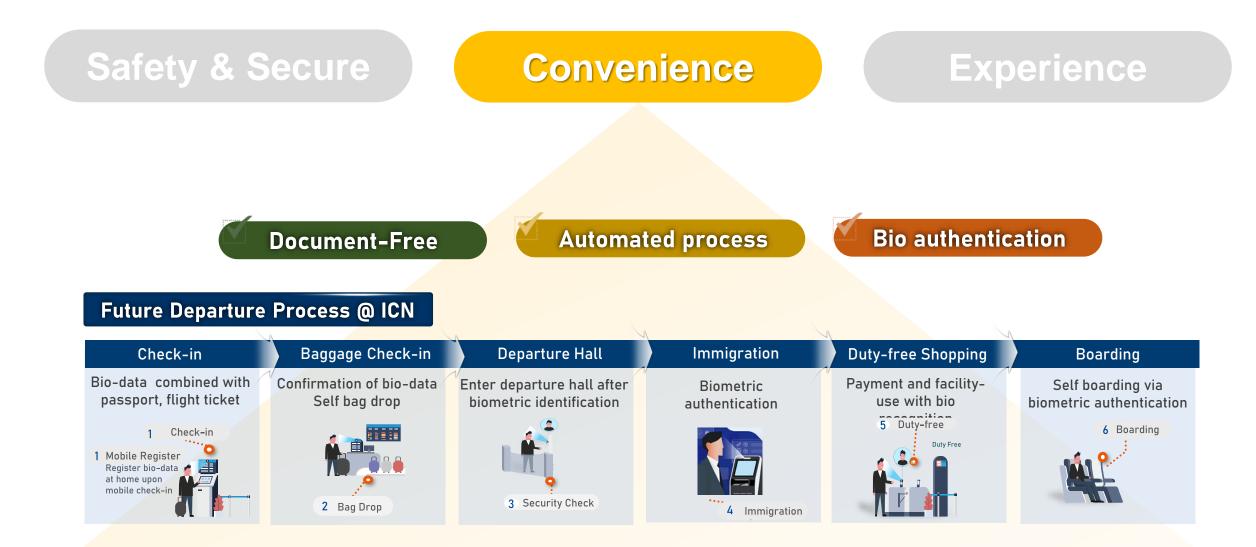

## Redesign airport process for excellent shopping environment

## Redesign airport process for excellent shopping environment

✓ First airport received 5<sup>th</sup> grade of Customer Experience Accreditation in the world