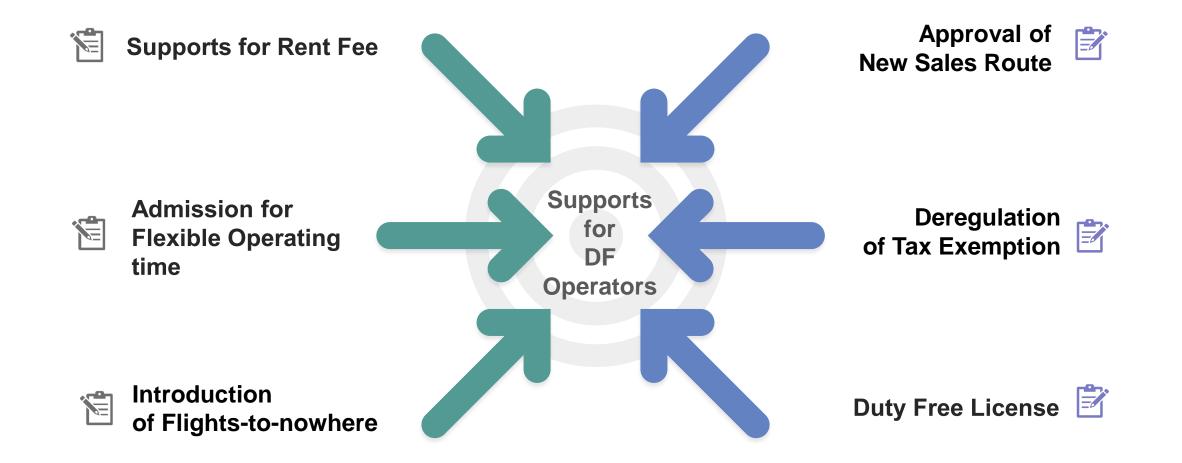

## **Supports for duty free operators**

✓ To overcome the crisis together, Incheon Airport reduced rent fee for DF operators and Korea Government eased the tax regulation.