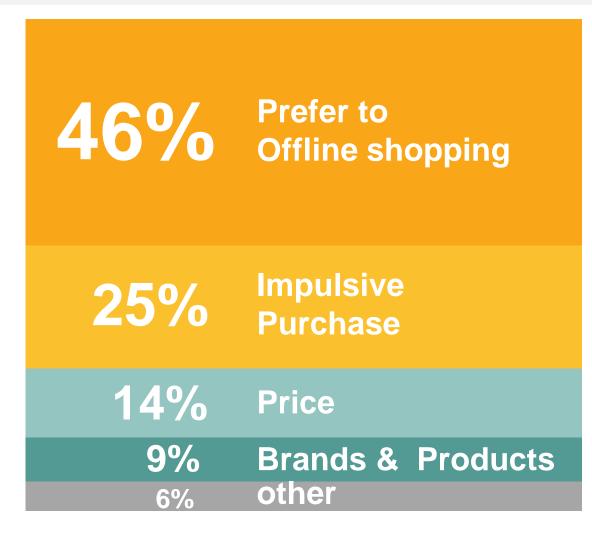

## **Characteristics of ICN DF shoppers**

✓ The proportion of shoppers who prefer offline airport duty-free shop and impulsive buyers is high at about 71%.