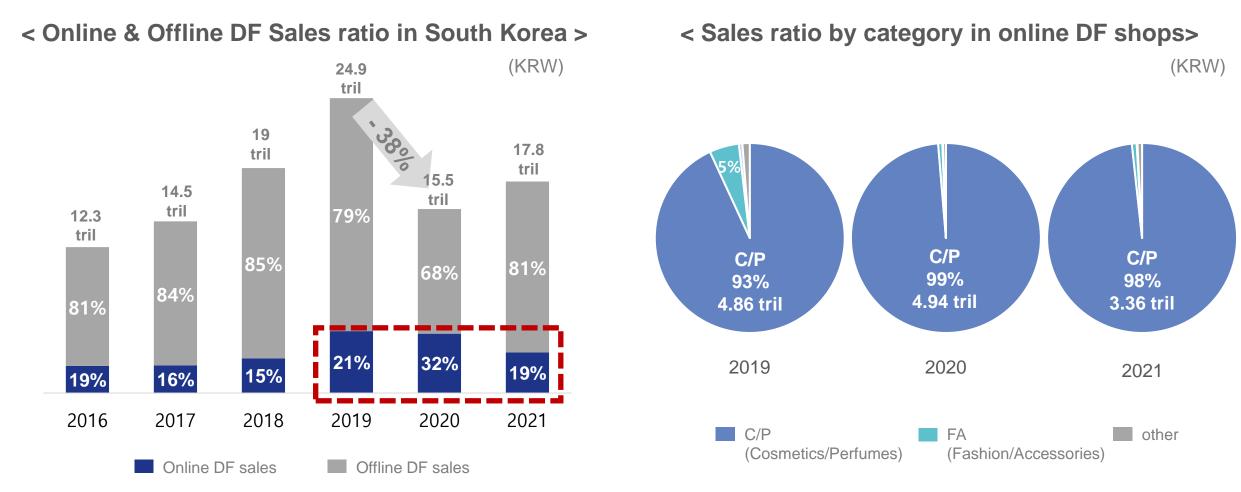

## **Duty free sales of Incheon Airport by category**

#### ✓ Compared to C/P sales ratio dropped by half, F/A sales ratio increased a lot.

## **Digitalization** – the growth of online Duty Free shops

 $\checkmark$  Although sales of offline DF shops is decreased, sales of online DF shops is increased slightly.