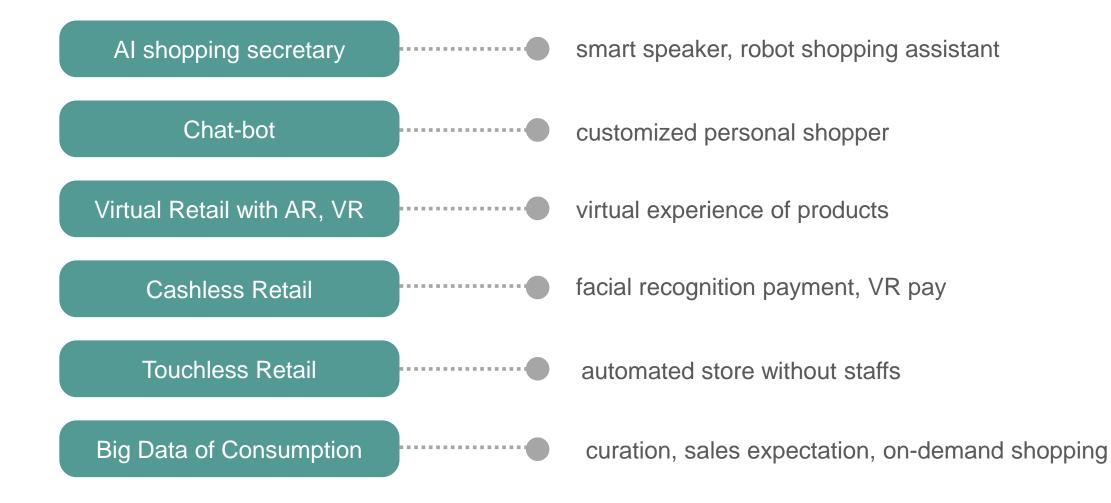

## Digitalization – accelerated digitalization

#### $\checkmark$ The speed of digitalization is getting more faster than ever.