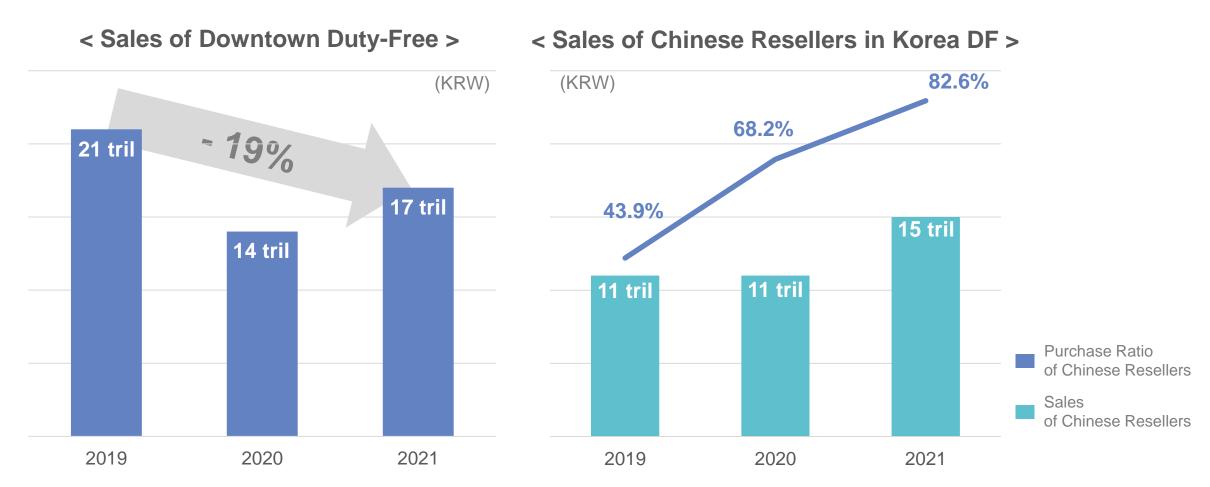

## **Downtown duty free retail**

✓ Sales of downtown duty free decreased slightly because of the Chinese Resellers' sales.