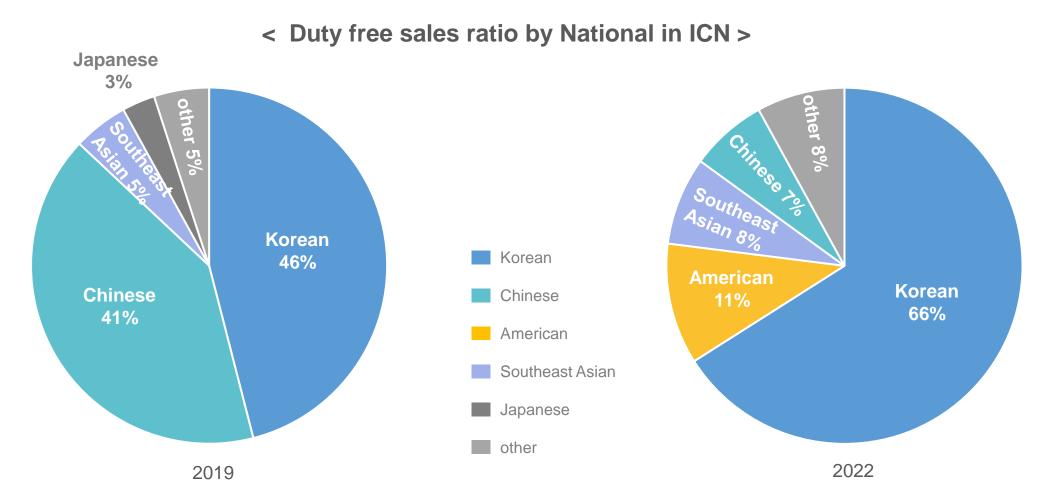

## **Duty free sales of Incheon Airport by national**

✓ The sales ratio of Chinese fell sharply and the sales ratio of Korean and American increased during pandemic.