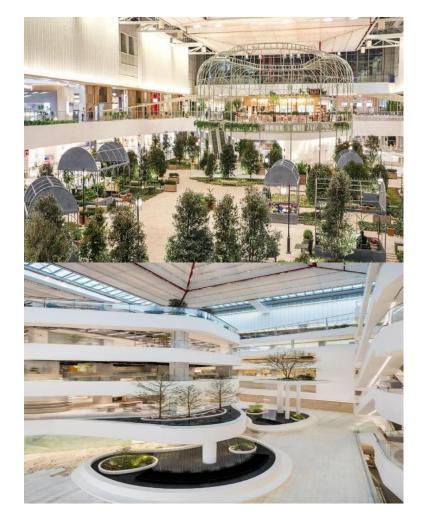

## Korean Retailer efforts to create new experiences

The HYUNDAI SEOUL (Yeouido)

Ground Seesaw in LOTTE department (Myeong-dong)

Rooftop Garden in Shinsegae department (Daejeon)