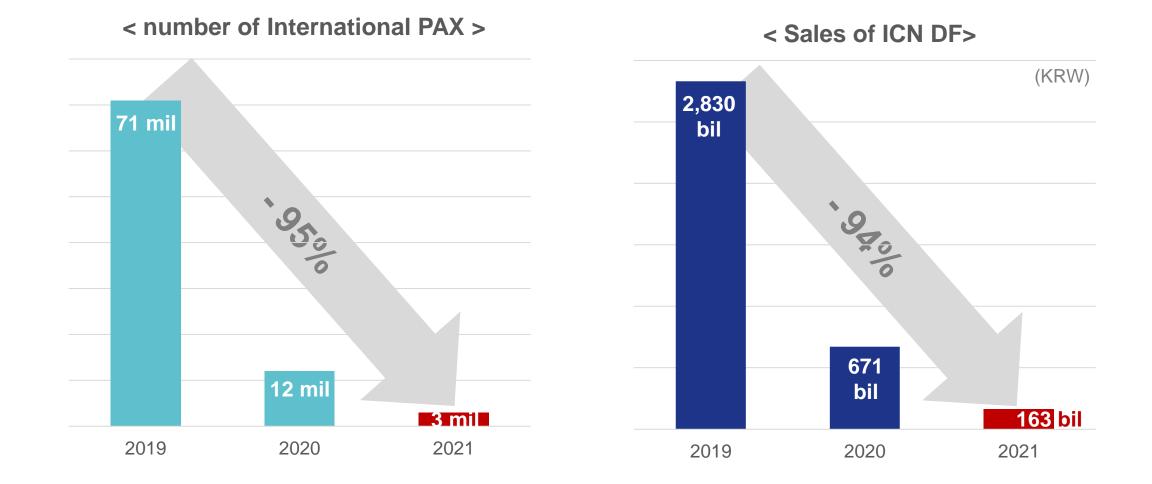

#### ✓ As the number of passengers dropped, Incheon Airport duty free sales decreased by 94% during pandemic.