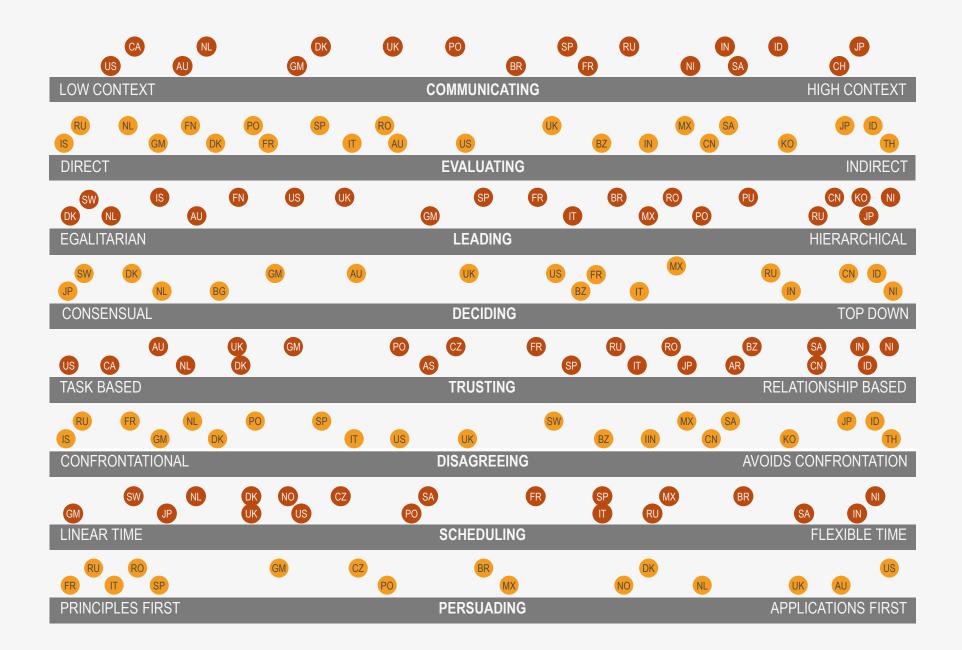

# THE CULTURE MAP:

Breaking Through the Invisible Boundaries or Global Business

| LOW CONTEXT      | COMMUNICATING | HIGH CONTEXT         |
|------------------|---------------|----------------------|
| DIRECT           | EVALUATING    | INDIRECT             |
| DIRECT           | EVALUATING    | INDIRECT             |
| EGALITARIAN      | LEADING       | HIERARCHICAL         |
| CONSENSUAL       | DECIDING      | TOP DOWN             |
| CONSENSUAL       | DECIDING      | TOP DOWN             |
| TASK BASED       | TRUSTING      | RELATIONSHIP BASED   |
| CONFRONTATIONAL  | DIGAODEFINO   | AVOIDO CONFRONTATION |
| CONFRONTATIONAL  | DISAGREEING   | AVOIDS CONFRONTATION |
| LINEAR TIME      | SCHEDULING    | FLEXIBLE TIME        |
|                  |               |                      |
| PRINCIPLES FIRST | PERSUADING    | APPLICATIONS-FIRST   |

LOW CONTEXT COMMUNICATING

HIGH CONTEXT

#### LOW CONTEXT

COMMUNICATING

HIGH CONTEXT

Explicit Simple Clear

#### LOW CONTEXT

#### COMMUNICATING

HIGH CONTEXT

Explicit Simple Clear

LOW CONTEXT COMMUNICATING

**HIGH CONTEXT** 

Explicit Simple Clear

Nuanced

US Netherlands UK Poland
Australia Germany Sweden
Canada Ireland Finland Belgium

Denmark

Spain France India Zimbabwe Myanmar
Brazil Uruguay Turkey Saudi Thailand
n Mexico Italy Nigeria Malaysia Japan
Russia Singapore Emirati China Korea

LOW CONTEXT

COMMUNICATING

**HIGH CONTEXT** 

Explicit Simple Clear

US Netherlands

Australia Germany

Canada Irel

Ireland Finland

UK

Finland Belgium

Sweden

**Poland** 

gium Mexico Italy Nigeria Malaysia

Russia Singapore Emirati China Korea

Spain France India Zimbabwe Myanmar

Brazil Uruguay Turkey Saudi Thailand

Denmark

LOW CONTEXT

COMMUNICATING

**HIGH CONTEXT** 

Explicit Simple Clear Implicit Layered Nuanced

Japan

LOW CONTEXT COMMUNICATING HIGH CONTEXT

Explicit Simple Clear

LOW CONTEXT

COMMUNICATING

**HIGH CONTEXT** 

Explicit Simple Clear

LOW CONTEXT

COMMUNICATING

**HIGH CONTEXT** 

Explicit Simple Clear

LOW CONTEXT COMMUNICATING

**HIGH CONTEXT** 

Explicit Simple Clear

LOW CONTEXT

COMMUNICATING

HIGH CONTEXT

Explicit
Simple
Clear

Nuanced

LOW CONTEXT

COMMUNICATING

HIGH CONTEXT

Explicit
Simple
Clear

Layered
Nuanced

LOW CONTEXT COMMUNICATING HIGH CONTEXT

Explicit Simple Clear

LOW CONTEXT COMMUNICATING

**HIGH CONTEXT** 

### Communicating conclusions

Multi-cultural teams need low context processes.

With low context people be as explicit as possible. Put it in writing. Repeat key points.

With high context people ask clarifying questions, repeat yourself less, and work on increasing your ability to "read the air".