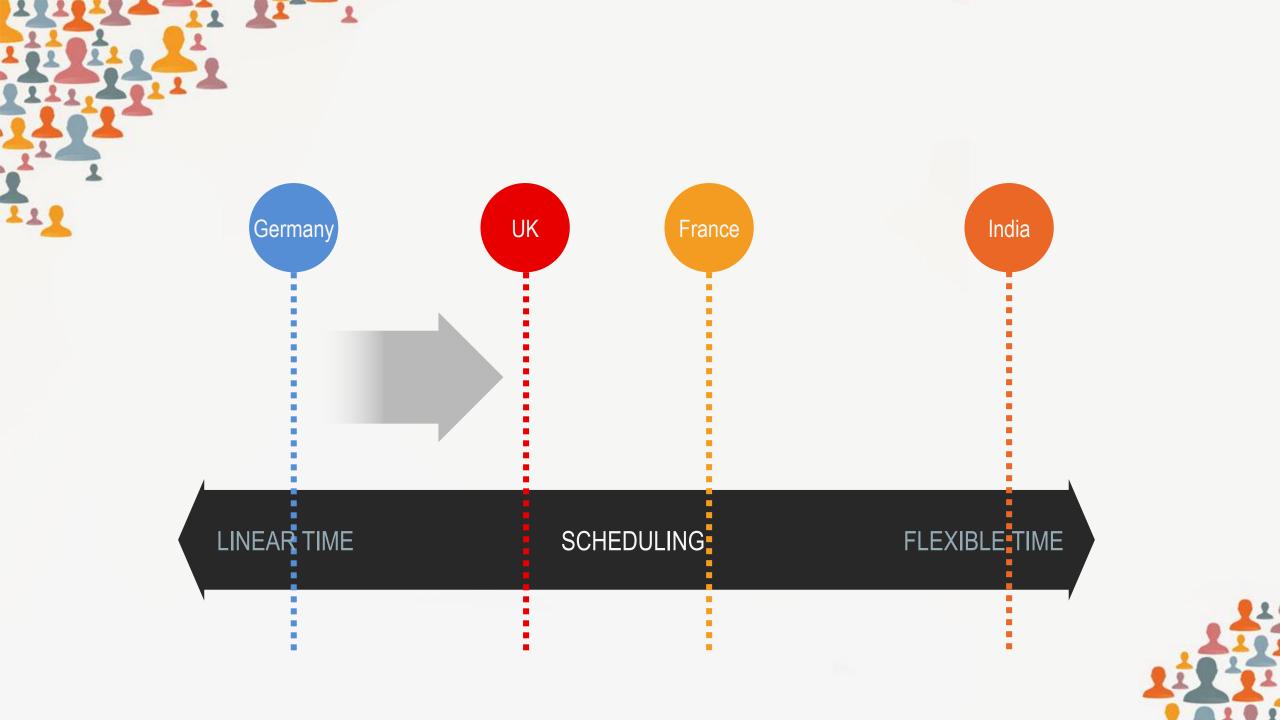

# THE CULTURE MAP:

Breaking Through the Invisible Boundaries or Global Business

| LOW CONTEXT      | COMMUNICATING | HIGH CONTEXT         |
|------------------|---------------|----------------------|
| DIRECT           | EVALUATING    | INDIRECT             |
| DIRECT           | EVALUATING    | INDIRECT             |
| EGALITARIAN      | LEADING       | HIERARCHICAL         |
| CONSENSUAL       | DECIDING      | TOP DOWN             |
| CONSENSUAL       | DECIDING      | TOP DOWN             |
| TASK BASED       | TRUSTING      | RELATIONSHIP BASED   |
| CONFRONTATIONAL  | DIGAODEFINO   | AVOIDO CONFRONTATION |
| CONFRONTATIONAL  | DISAGREEING   | AVOIDS CONFRONTATION |
| LINEAR TIME      | SCHEDULING    | FLEXIBLE TIME        |
|                  |               |                      |
| PRINCIPLES FIRST | PERSUADING    | APPLICATIONS-FIRST   |