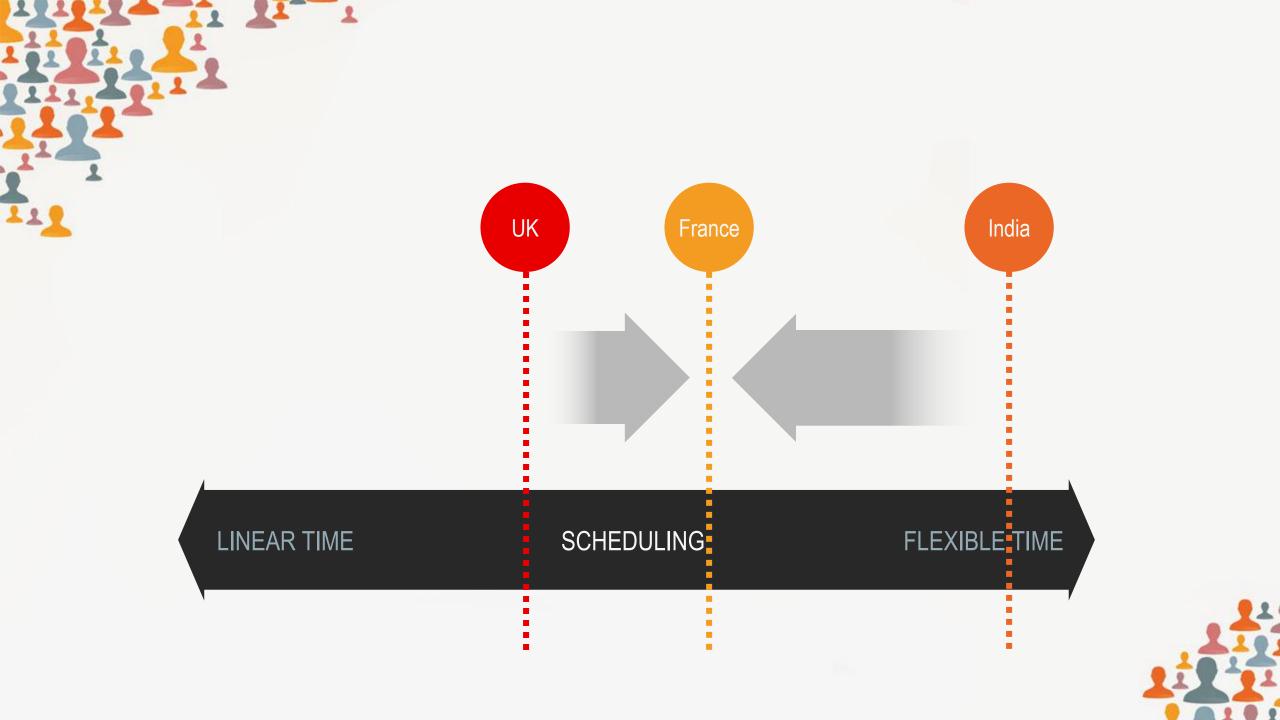

# THE CULTURE MAP:

Breaking Through the Invisible Boundaries or Global Business

| LOW CONTEXT      | COMMUNICATING | HIGH CONTEXT         |
|------------------|---------------|----------------------|
| DIRECT           | EVALUATING    | INDIRECT             |
| DIRECT           | EVALUATING    | INDIRECT             |
| EGALITARIAN      | LEADING       | HIERARCHICAL         |
| CONSENSUAL       | DECIDING      | TOP DOWN             |
| CONSENSUAL       | DECIDING      | TOP DOWN             |
| TASK BASED       | TRUSTING      | RELATIONSHIP BASED   |
| CONFRONTATIONAL  | DIGAODEFINO   | AVOIDO CONFRONTATION |
| CONFRONTATIONAL  | DISAGREEING   | AVOIDS CONFRONTATION |
| LINEAR TIME      | SCHEDULING    | FLEXIBLE TIME        |
|                  |               |                      |
| PRINCIPLES FIRST | PERSUADING    | APPLICATIONS-FIRST   |