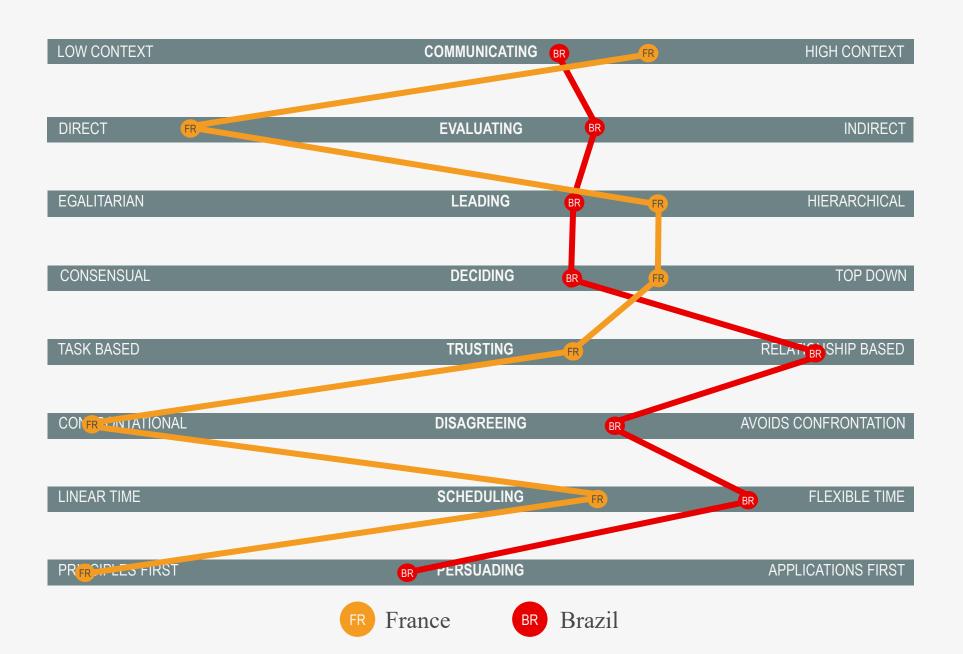

# THE CULTURE MAP:

Breaking Through the Invisible Boundaries or Global Business

| LOW CONTEXT      | COMMUNICATING | HIGH CONTEXT         |
|------------------|---------------|----------------------|
| DIRECT           | EVALUATING    | INDIRECT             |
| DIRECT           | EVALUATING    | INDIRECT             |
| EGALITARIAN      | LEADING       | HIERARCHICAL         |
| CONSENSUAL       | DECIDING      | TOP DOWN             |
| CONSENSUAL       | DECIDING      | TOP DOWN             |
| TASK BASED       | TRUSTING      | RELATIONSHIP BASED   |
| CONFRONTATIONAL  | DIGAODEFINO   | AVOIDO CONFRONTATION |
| CONFRONTATIONAL  | DISAGREEING   | AVOIDS CONFRONTATION |
| LINEAR TIME      | SCHEDULING    | FLEXIBLE TIME        |
|                  |               |                      |
| PRINCIPLES FIRST | PERSUADING    | APPLICATIONS-FIRST   |

### Communicating conclusions

Multi-cultural teams need low context processes.

With low context people be as explicit as possible. Put it in writing. Repeat key points.

With high context people ask clarifying questions, repeat yourself less, and work on increasing your ability to "read the air".