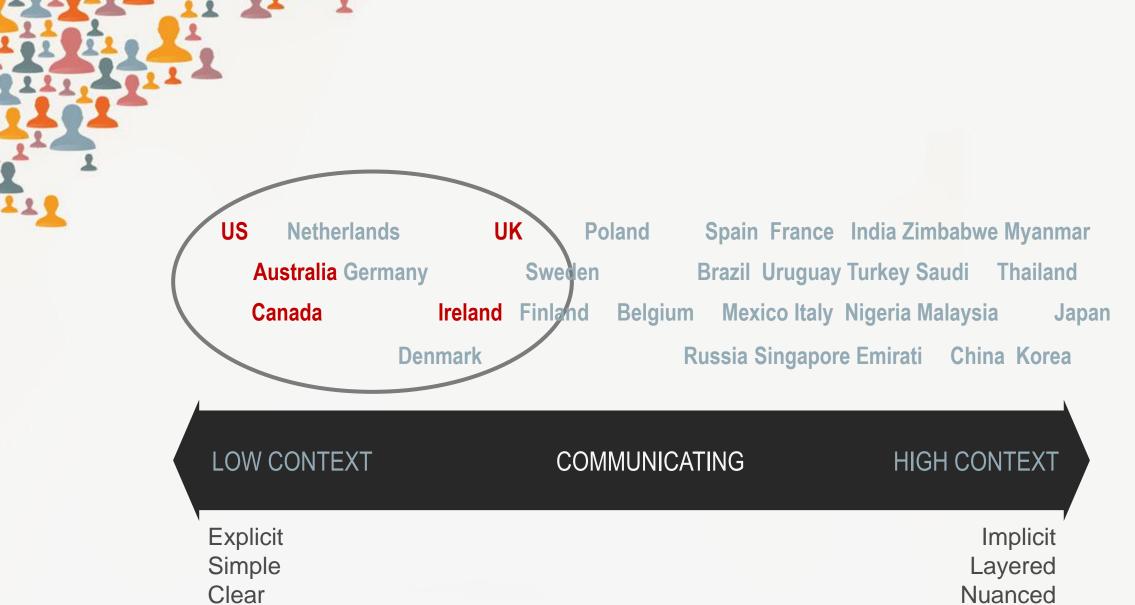

#### LOW CONTEXT

COMMUNICATING

HIGH CONTEXT

Explicit Simple Clear

#### COMMUNICATING

HIGH CONTEXT

Explicit Simple Clear

LOW CONTEXT COMMUNICATING

**HIGH CONTEXT** 

Explicit Simple Clear

Nuanced

US Netherlands UK Poland
Australia Germany Sweden
Canada Ireland Finland Belgium

Denmark

Spain France India Zimbabwe Myanmar
Brazil Uruguay Turkey Saudi Thailand
n Mexico Italy Nigeria Malaysia Japan
Russia Singapore Emirati China Korea

LOW CONTEXT

COMMUNICATING

**HIGH CONTEXT** 

Explicit Simple Clear

US Netherlands

Australia Germany

Canada Irel

Ireland Finland

UK

Finland Belgium

Sweden

**Poland** 

gium Mexico Italy Nigeria Malaysia

Russia Singapore Emirati China Korea

Spain France India Zimbabwe Myanmar

Brazil Uruguay Turkey Saudi Thailand

Denmark

LOW CONTEXT

COMMUNICATING

**HIGH CONTEXT** 

Explicit Simple Clear Implicit Layered Nuanced

Japan

LOW CONTEXT COMMUNICATING HIGH CONTEXT

Explicit Simple Clear

LOW CONTEXT

COMMUNICATING

**HIGH CONTEXT** 

Explicit Simple Clear

### Communicating conclusions

Multi-cultural teams need low context processes.

With low context people be as explicit as possible. Put it in writing. Repeat key points.

With high context people ask clarifying questions, repeat yourself less, and work on increasing your ability to "read the air".