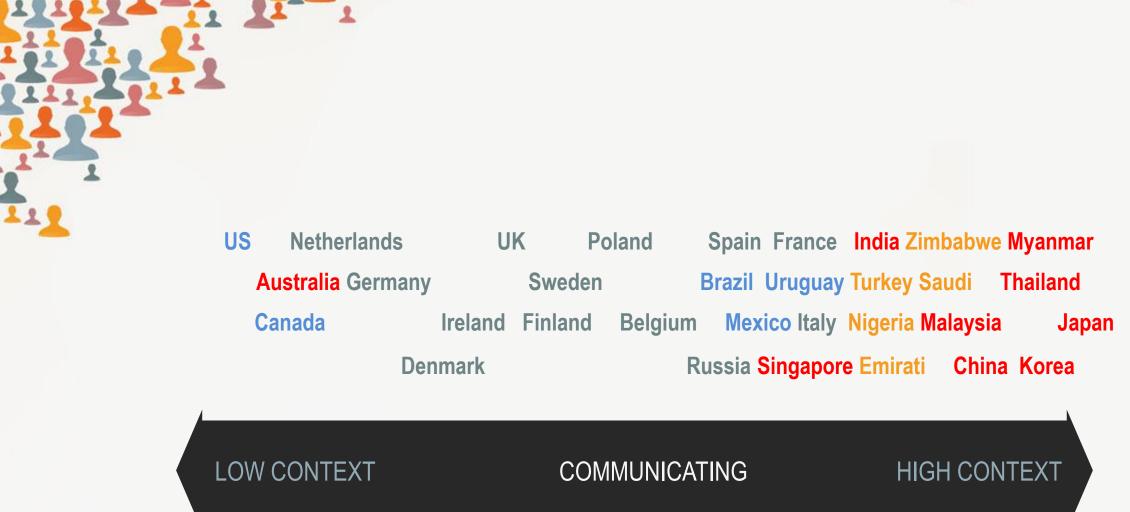

#### LOW CONTEXT

COMMUNICATING

HIGH CONTEXT

Explicit Simple Clear

#### COMMUNICATING

HIGH CONTEXT

Explicit Simple Clear

LOW CONTEXT COMMUNICATING

**HIGH CONTEXT** 

Explicit Simple Clear

Nuanced

US Netherlands UK Poland
Australia Germany Sweden
Canada Ireland Finland Belgium

Denmark

Spain France India Zimbabwe Myanmar
Brazil Uruguay Turkey Saudi Thailand
n Mexico Italy Nigeria Malaysia Japan
Russia Singapore Emirati China Korea

LOW CONTEXT

COMMUNICATING

**HIGH CONTEXT** 

Explicit Simple Clear

US Netherlands

Australia Germany

Canada Irel

Ireland Finland

UK

Finland Belgium

Sweden

**Poland** 

gium Mexico Italy Nigeria Malaysia

Russia Singapore Emirati China Korea

Spain France India Zimbabwe Myanmar

Brazil Uruguay Turkey Saudi Thailand

Denmark

LOW CONTEXT

COMMUNICATING

**HIGH CONTEXT** 

Explicit Simple Clear Implicit Layered Nuanced

Japan

LOW CONTEXT COMMUNICATING HIGH CONTEXT

Explicit Simple Clear

LOW CONTEXT

COMMUNICATING

**HIGH CONTEXT** 

Explicit Simple Clear

### Communicating conclusions

Multi-cultural teams need low context processes.

With low context people be as explicit as possible. Put it in writing. Repeat key points.

With high context people ask clarifying questions, repeat yourself less, and work on increasing your ability to "read the air".