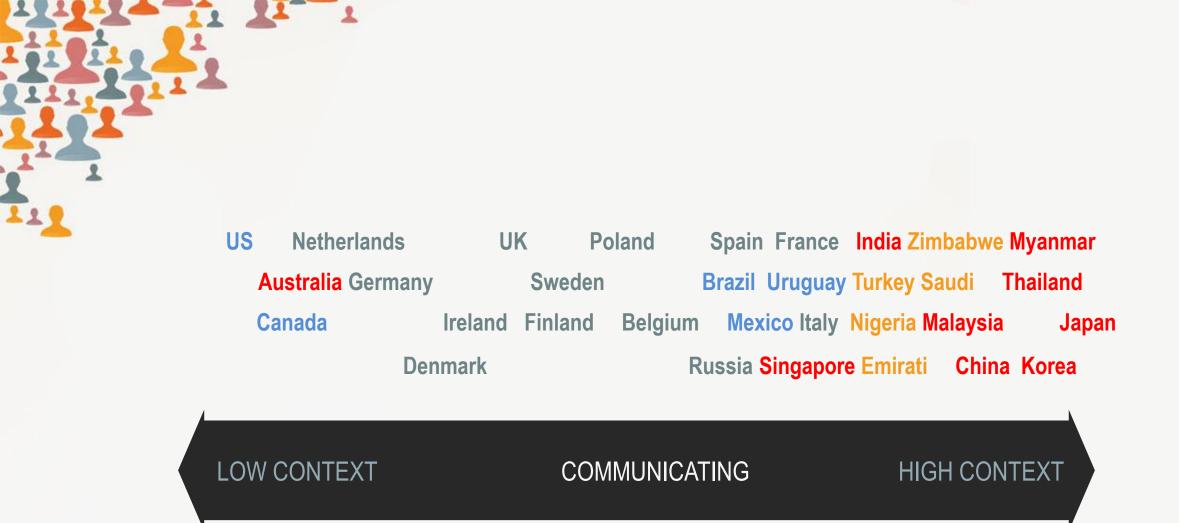

#### COMMUNICATING

HIGH CONTEXT

Explicit Simple Clear

LOW CONTEXT COMMUNICATING

**HIGH CONTEXT** 

Explicit Simple Clear

Nuanced

US Netherlands UK Poland
Australia Germany Sweden
Canada Ireland Finland Belgium

Denmark

Spain France India Zimbabwe Myanmar
Brazil Uruguay Turkey Saudi Thailand
n Mexico Italy Nigeria Malaysia Japan
Russia Singapore Emirati China Korea

LOW CONTEXT

COMMUNICATING

**HIGH CONTEXT** 

Explicit Simple Clear

### Communicating conclusions

Multi-cultural teams need low context processes.

With low context people be as explicit as possible. Put it in writing. Repeat key points.

With high context people ask clarifying questions, repeat yourself less, and work on increasing your ability to "read the air".