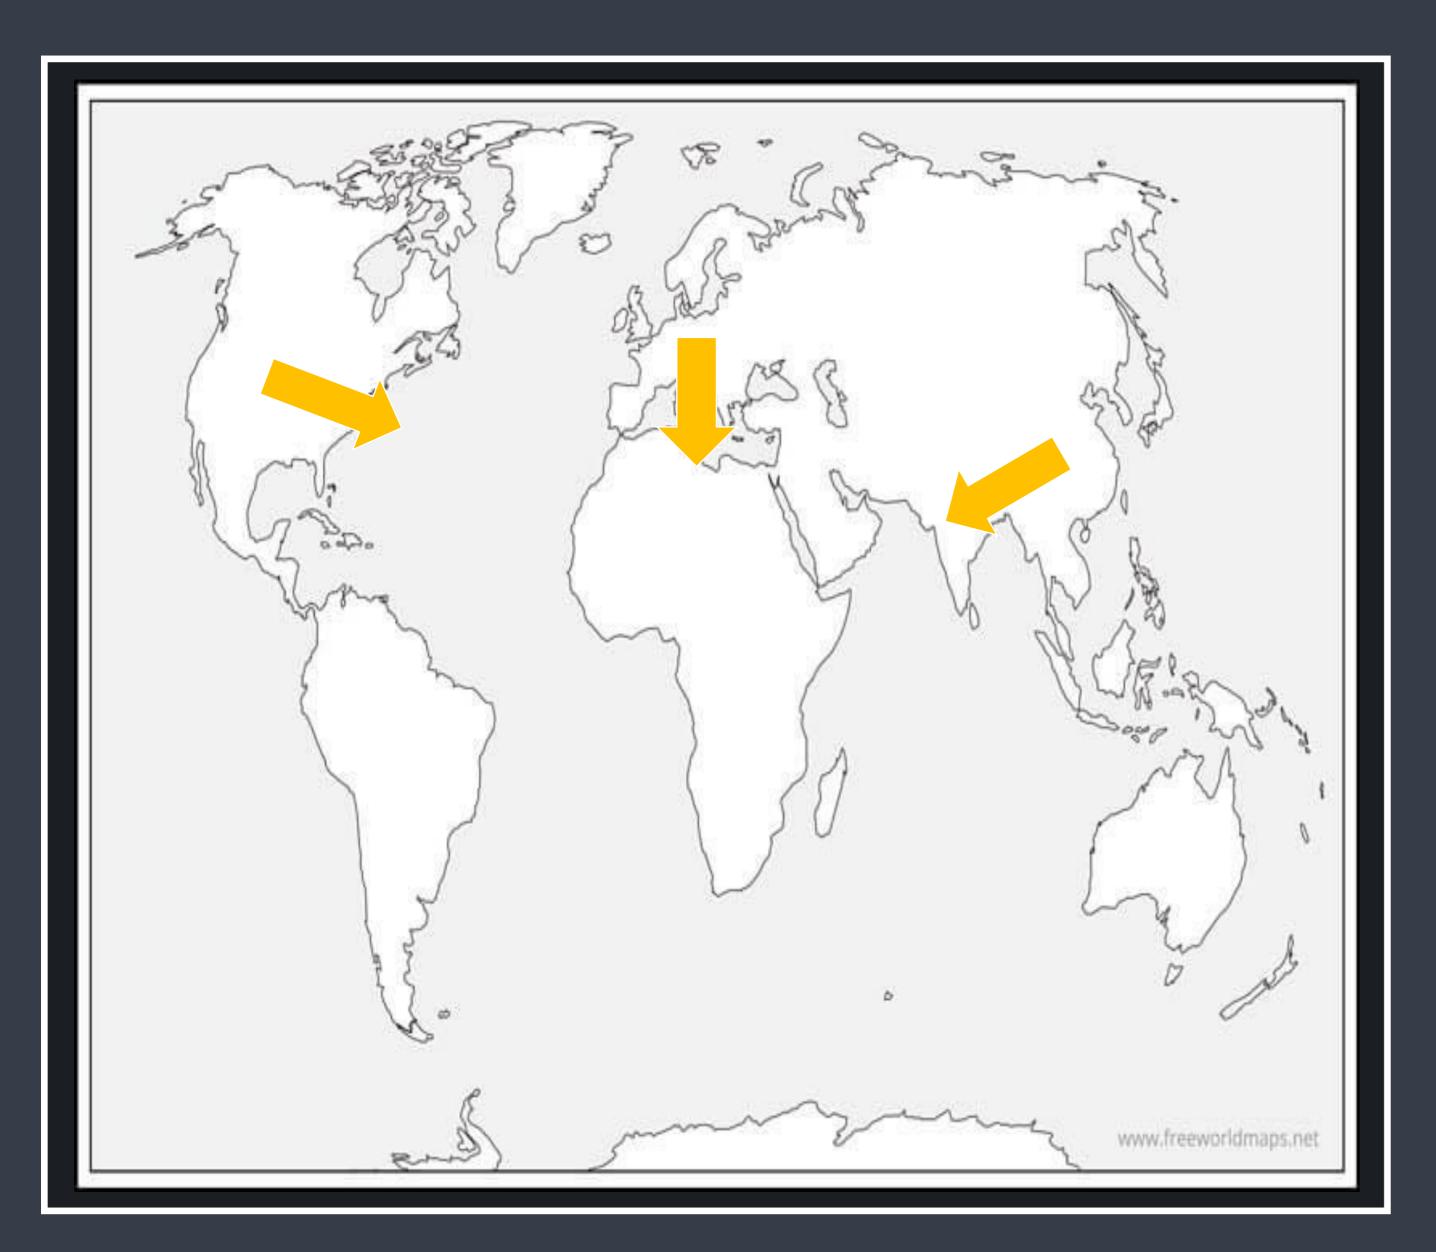

#### Connected Africa

More connected than ever

United States, Europe (UK, France, Germany, Italy etc), China, India and the Middle East remain key source markets

Post COVID-19 travel seeking African holiday experiences i.e Safari, Adventure travel