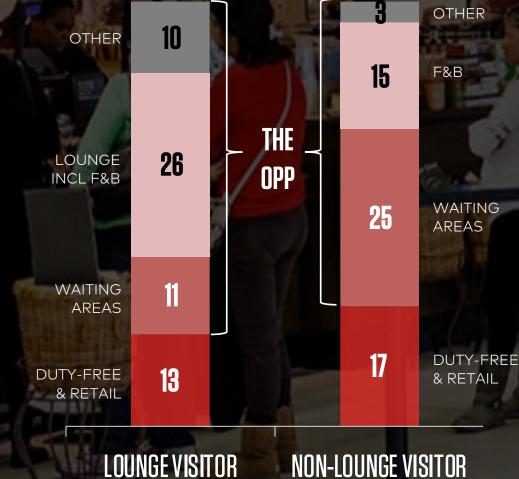

## 60 MINUTES OF DWELL TIME

LOUNGE VISITOR NON-LOUNGE VISITOR

Cro CHARLES REED ANDERSON

### **COMBINE DWELL TIME SEGMENTS**

## **INCREASED FOOTFALL CUSTOMER DATA CAPTURE CUPS FOR BRANDING SIGNAGE FOR PROMOS COSTS COVERED BY CHARGING FREE SOCIAL MEDIA**

Source: Kearney's "Travel Retail's Next Chapter", 2024