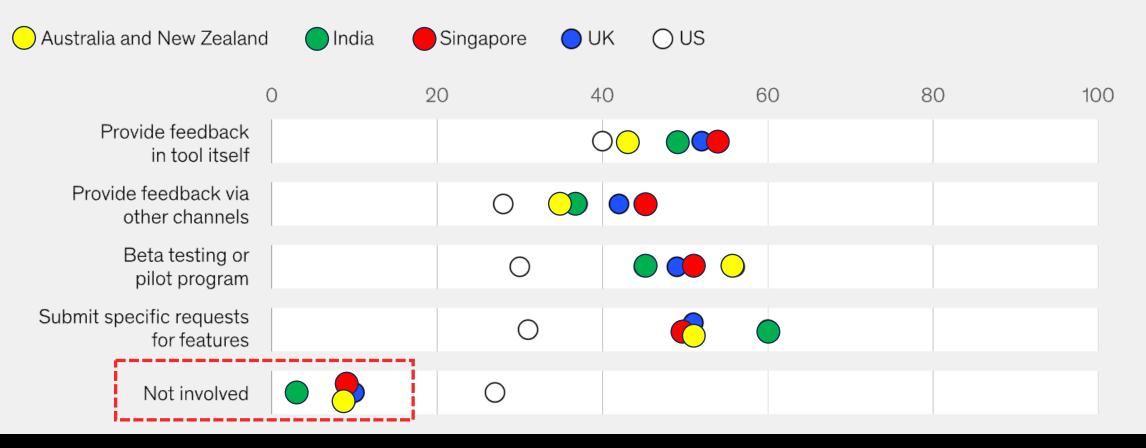

## ASIA PACIFIC LEADS THE WAY WITH EMPLOYEE INVOLVEMENT IN GEN AI

Employee involvement in developing gen Al tools, % of respondents