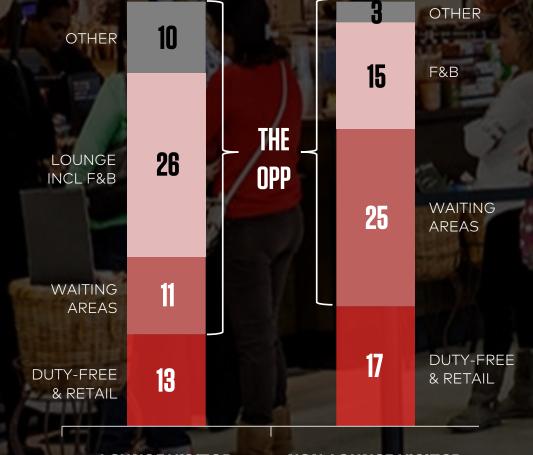

## 60 MINUTES OF DWELL TIME

LOUNGE VISITOR NON-LOUNGE VISITOR

Cro CHARLES REED ANDERSON

### **COMBINE DWELL TIME SEGMENTS**

## **INCREASED FOOTFALL CUSTOMER DATA CAPTURE CUPS FOR BRANDING SIGNAGE FOR PROMOS COSTS COVERED BY CHARGING FREE SOCIAL MEDIA**

Source: Kearney's "Travel Retail's Next Chapter", 2024