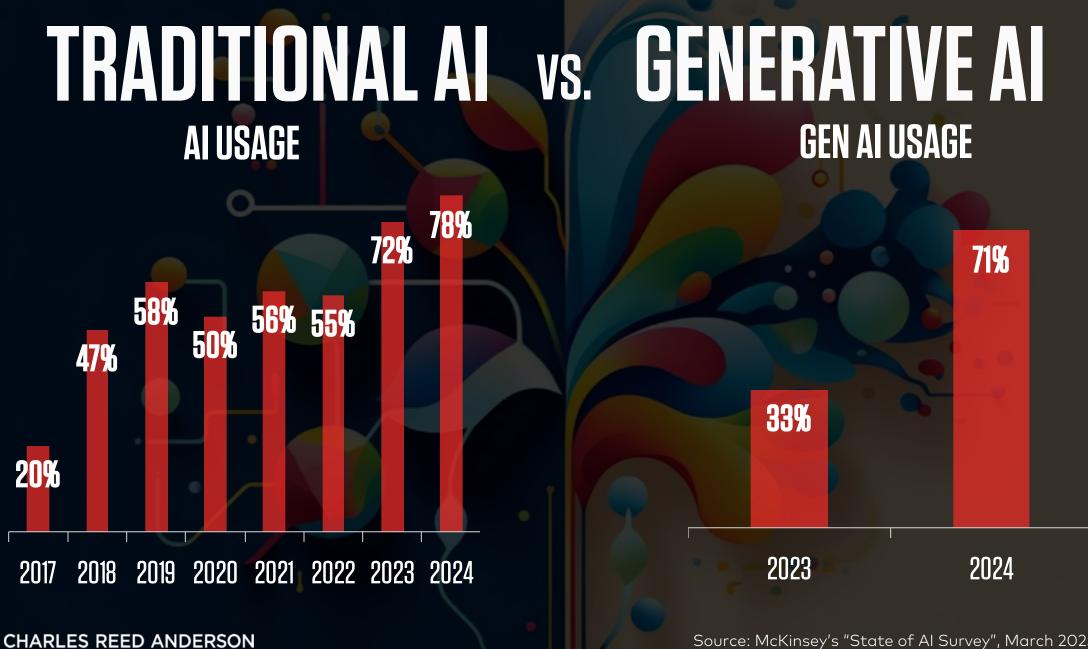

## TRADITIONAL AL VS. GENERATIVE AL

## TRADITIONALAI vs. GENERATIVE AI

WHAT

AUTOMATE TASKS & Improve Efficiency EMPOWER HUMANS TO DO MORE, FASTER

# TRADITIONALAI vs. GENERATIVE AI

RECOMMENDATIONS

Cra CHARLES REED ANDERSON

TEACH ME ABOUT... CREATE ME AN IMAGE OF... E HELP ME TROUBLESHOOT... SUMMARISE THESE ... E

INTERN

**REWRITE THIS...** 

cra

Source: McKinsey's "State of Al Survey", March 2025 (n=1,491)