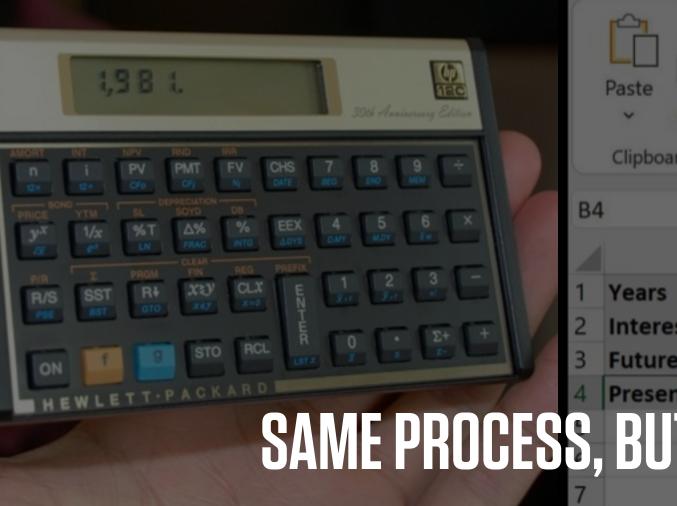

## WHAT DOES GEN AI HAVE IN COMMON WITH EXCEL?

9

| F  | ile    | Home                                                              | Insert                                                                                                                     | Draw                                                                                                                        | Page Layo                                                                                                                                                                                                                                              | ut Formula                                                                                                                                                                                                                                                                  |  |
|----|--------|-------------------------------------------------------------------|----------------------------------------------------------------------------------------------------------------------------|-----------------------------------------------------------------------------------------------------------------------------|--------------------------------------------------------------------------------------------------------------------------------------------------------------------------------------------------------------------------------------------------------|-----------------------------------------------------------------------------------------------------------------------------------------------------------------------------------------------------------------------------------------------------------------------------|--|
|    | ĥ      | X                                                                 | Arial                                                                                                                      |                                                                                                                             | ~ 11 ~                                                                                                                                                                                                                                                 | ) A^ A*   3                                                                                                                                                                                                                                                                 |  |
|    | Paste  | _                                                                 | B I U ~ ⊞ ~ △ ~ ▲ ~                                                                                                        |                                                                                                                             |                                                                                                                                                                                                                                                        |                                                                                                                                                                                                                                                                             |  |
|    | Clipbo | ~                                                                 |                                                                                                                            | F                                                                                                                           | ont                                                                                                                                                                                                                                                    | Г                                                                                                                                                                                                                                                                           |  |
| В4 |        | ~                                                                 | $: \times \lor$                                                                                                            | fx                                                                                                                          | =PV(B2,B1,0                                                                                                                                                                                                                                            | D,B3)                                                                                                                                                                                                                                                                       |  |
|    |        | А                                                                 |                                                                                                                            | В                                                                                                                           | с                                                                                                                                                                                                                                                      | D                                                                                                                                                                                                                                                                           |  |
| 1  | Years  |                                                                   |                                                                                                                            | 10                                                                                                                          | )                                                                                                                                                                                                                                                      |                                                                                                                                                                                                                                                                             |  |
| 2  | Intere | est Rate                                                          |                                                                                                                            | 0.05                                                                                                                        |                                                                                                                                                                                                                                                        |                                                                                                                                                                                                                                                                             |  |
| 3  | Futur  | e Value                                                           | \$                                                                                                                         | 50,000                                                                                                                      |                                                                                                                                                                                                                                                        |                                                                                                                                                                                                                                                                             |  |
| 4  | Prese  | nt Value                                                          | (\$30,                                                                                                                     | 695.66)                                                                                                                     |                                                                                                                                                                                                                                                        |                                                                                                                                                                                                                                                                             |  |
|    | R      | ΤΓΛ                                                               | QTEE                                                                                                                       |                                                                                                                             |                                                                                                                                                                                                                                                        |                                                                                                                                                                                                                                                                             |  |
| J, |        |                                                                   |                                                                                                                            |                                                                                                                             |                                                                                                                                                                                                                                                        |                                                                                                                                                                                                                                                                             |  |
| 7  |        |                                                                   |                                                                                                                            |                                                                                                                             |                                                                                                                                                                                                                                                        |                                                                                                                                                                                                                                                                             |  |
| 8  |        |                                                                   |                                                                                                                            |                                                                                                                             |                                                                                                                                                                                                                                                        |                                                                                                                                                                                                                                                                             |  |
|    | B4     | Clipbo<br>B4<br>1 Years<br>2 Intere<br>3 Futur<br>4 Prese<br>5 BU | Paste<br>Paste<br>Clipboard<br>S<br>A<br>A<br>A<br>A<br>A<br>A<br>A<br>A<br>A<br>A<br>A<br>A<br>A<br>A<br>A<br>A<br>A<br>A | Arial<br>Paste<br>Paste<br>Clipboard<br>B4<br>A<br>A<br>B4<br>A<br>A<br>A<br>A<br>A<br>A<br>A<br>A<br>A<br>A<br>A<br>A<br>A | Arial<br>Arial<br>B I U $\sim$<br>Clipboard $\sim$<br>B4 $\sim$ : $\times \int f_x$<br>B4 $\sim$ : $\int f_x$<br>B4 $\sim$ : $\int f_x$<br>A B<br>1 Years 10<br>2 Interest Rate 0.05<br>3 Future Value $($30,695.66)$<br>5 Sp. DUT FAS TER<br>7 $\sim$ | Arial11PasteArial11Paste $\checkmark$ $\checkmark$ BIU $\checkmark$ BIU $\sim$ BII $\checkmark$ BII $\checkmark$ BII $\checkmark$ $\checkmark$ FontB4 $\sim$ I $\checkmark$ ABCIYears102Interest Rate0.053Future Value $\$$ 550,0004Present Value(\$30,695.66)5BUT FASTER7I |  |